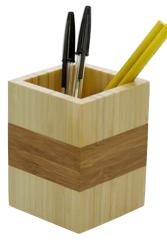

#### Pen Holder / Pencil Box

SKU 1072

W75 mm D75 mm H 102mm

#### Pen Holder / Pencil Box

## SKU 1073

W75 mm D75 mm H 102mm

Business Card Holder