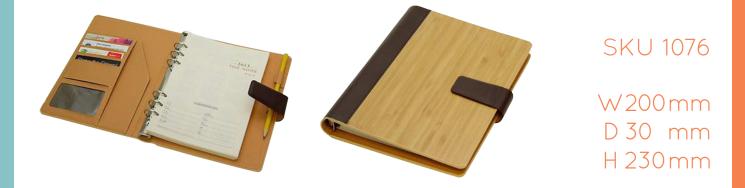

#### Diary Organiser

## SKU 1080

W206mm D 206mm H 320mm

SKU 1447 Including Lampshade

W300mm D 300mm H 445mm

10