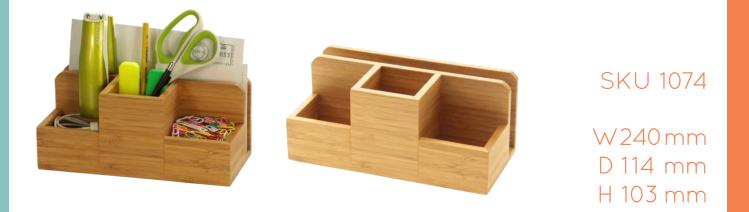

## Woodquail Products Laptop Stand / Lap Desk SKU 1058 When Fully Extended W525mm D 255mm H40 mm iPad Stand / Tablet Holder SKU 1050 W202mm

iPad Stand / Desk Organiser

SKU 1047 When Fully Extended W260mm D 120mm H 155mm