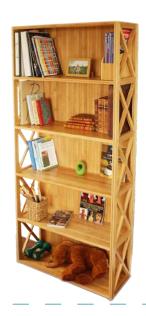

#### Stackable Bookcase, 5 Bookshelves

## SKU 1352 W800 mm D 295 mm H 1800mm

#### Bookcase, 5 Book Shelves

SKU 1353

W800 mm D 300 mm H 1800mm