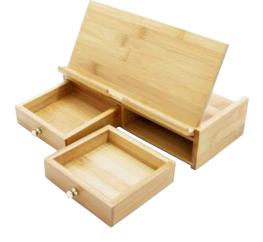

## Woodquail Products Laptop Stand / Lap Desk SKU 1058 When Fully Extended W525mm D 255mm H40 mm iPad Stand / Tablet Holder SKU 1050 W202mm

iPad Stand / Desk Organiser

SKU 1047 When Fully Extended W260mm D 120mm H 155mm

D 230mm

H 180 mm