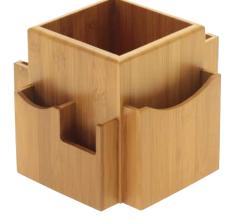

#### Revolving Desk Tidy

Pen Holder / Pencil Pot

## SKU 1071

W70 mm D70 mm H 140 mm