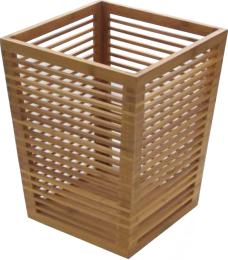

#### Waste Paper Bin

Table Lamp

## SKU 1080

W206mm D 206mm H 320mm

SKU 1447 Including Lampshade

W300mm D 300mm H 445mm

10