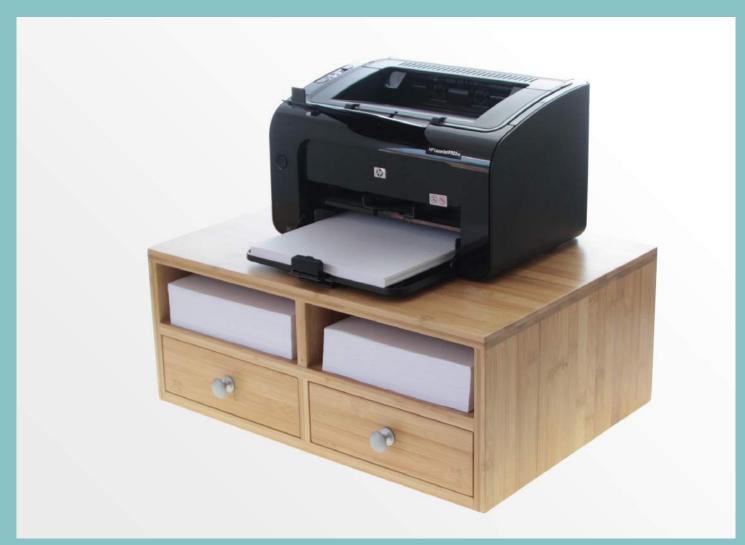

#### Desktop Printer Stand

SKU 1439 W530mm D 382mm H 205mm

SKU 1440

W1200mm D 705 mm H 675 mm