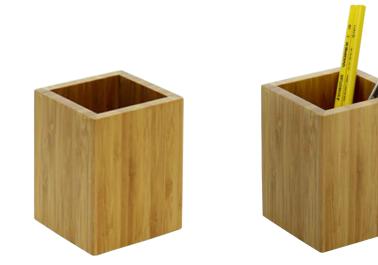

#### Revolving Desk Tidy

Pen Holder / Pencil Pot

## SKU 1071

W70 mm D70 mm H 140 mm