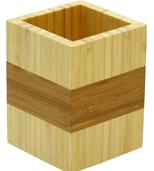

#### Business Card Holder Box

## SKU 1066

W110mm D 70mm H 47mm

Letter Rack / Paper Tray