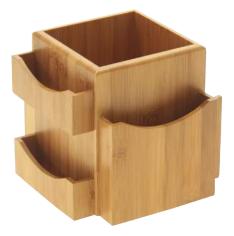

#### Revolving Desk Tidy

Pen Holder / Pencil Pot

## SKU 1071

W70 mm D70 mm H 140 mm