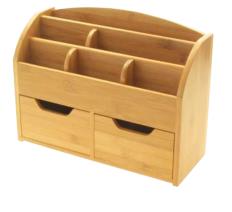

ylish products with simple applications.

We are interested in original technology – not the so-called hi-tech computer stuff, but the technology of nature, the first unsurpassed inventor. Bamboo is a durable and strong but flexible plant. We use these inherent qualities to your benefit, acting as a responsible middleman between you and the South-East Asian forests.

Environment, innovation, style - that's the formula.



## Woodquail Products Laptop Stand / Lap Desk SKU 1058 When Fully Extended W525mm D 255mm H40 mm iPad Stand / Tablet Holder SKU 1050 W202mm

iPad Stand / Desk Organiser





SKU 1047 When Fully Extended W260mm D 120mm H 155mm

D 230mm

H 180 mm



#### Phone Holder / iPhone Stand



## SKU 1046

W157mm D 64 mm H 51 mm

#### Desk Stationary Box / Wall Mounted Organiser





## SKU 1045

W320mm D125mm H230mm

Letter Rack





SKU 1069

W192mm D 103mm H 133mm

#### Note Holder



## SKU 1067

W 95mm D 95mm H 35mm

#### Desk Organiser / Stationary Box





#### Revolving Desk Tidy







Pen Holder / Pencil Pot





## SKU 1071

W70 mm D70 mm H 140 mm

#### Pen Holder / Pencil Box





SKU 1072

W75 mm D75 mm H 102mm

#### Pen Holder / Pencil Box



## SKU 1073

W75 mm D75 mm H 102mm

Business Card Holder



#### Business Card Holder Box





## SKU 1066

W110mm D 70mm H 47mm

Letter Rack / Paper Tray



## SKU 1068

W 252mm D 305mm H 62 mm



## SKU 1070

W88.5mm D 255 mm H 297 mm

#### Wirebound Notebook



## SKU 1075

W170mm D17 mm H210mm

#### Diary Organiser



#### Waste Paper Bin

Table Lamp



## SKU 1080

W206mm D 206mm H 320mm

SKU 1447 Including La