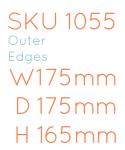

#### Revolving Desk Tidy

Pen Holder / Pencil Pot

## SKU 1071

W70 mm D70 mm H 140 mm