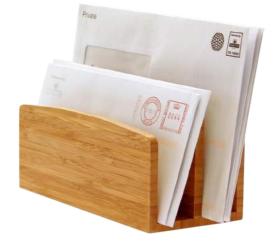

## SKU 1045

W320mm D125mm H230mm

Letter Rack

SKU 1069

W192mm D 103mm H 133mm