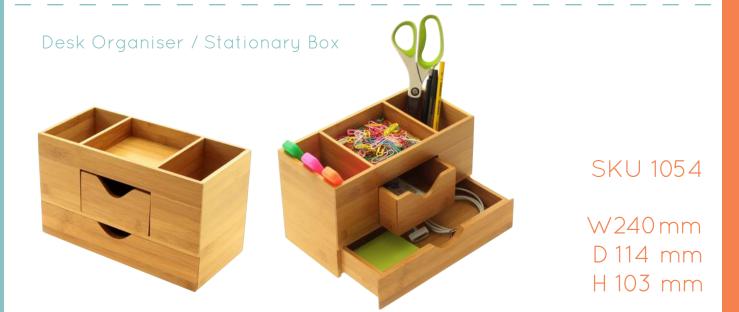

ntor. Bamboo is a durable and strong but flexible plant. We use these inherent qualities to your benefit, acting as a responsible middleman between you and the South-East Asian forests.

Environment, innovation, style - that's the formula.



## Woodquail Products Laptop Stand / Lap Desk SKU 1058 When Fully Extended W525mm D 255mm H40 mm iPad Stand / Tablet Holder SKU 1050 W202mm

iPad Stand / Desk Organiser





SKU 1047 When Fully Extended W260mm D 120mm H 155mm

D 230mm

H 180 mm



#### Phone Holder / iPhone Stand



## SKU 1046

W157mm D 64 mm H 51 mm

#### Desk Stationary Box / Wall Mounted Organiser





## SKU 1045

W320mm D125mm H230mm

Letter Rack





SKU 1069

W192mm D 103mm H 133mm

#### Note Holder



## SKU 1067

W 95mm D 95mm H 35mm

#### Desk Organiser / Stationary Box





#### Revolving Desk Tidy







Pen Holder / Pencil Pot





## SKU 1071

W70 mm D70 mm H 140 mm

#### Pen Holder / Pencil Box





SKU 1072

W75 mm D75 mm H 102mm

#### Pen Holder / Pencil Box



## SKU 1073

W75 mm D75 mm H 102mm

Business Card Holder



#### Business Card Holder Box





## SKU 1066

W110mm D 70mm H 47mm

Letter Rack / Paper Tray



## SKU 1068

W 252mm D 305mm H 62 mm



## SKU 1070

W88.5mm D 255 mm H 297 mm

#### Wirebound Notebook



## SKU 1075

W170mm D17 mm H210mm

#### Diary Organiser



#### Waste Paper Bin

Table Lamp



## SKU 1080

W206mm D 206mm H 320mm

SKU 1447 Including Lampshade

W300mm D 300mm H 445mm

10

#### Desktop Printer Stand

SKU 1439 W530mm D 382mm H 205mm



SKU 1440

W1200mm D 705 mm H 675 mm



#### Stackable Bookcase, 5 Bookshelves