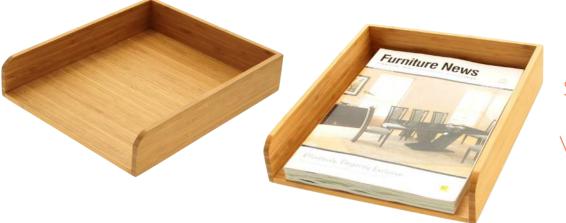

## SKU 1066

W110mm D 70mm H 47mm

Letter Rack / Paper Tray

## SKU 1068

W 252mm D 305mm H 62 mm