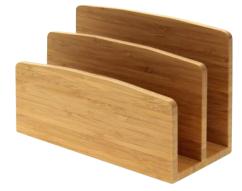

## SKU 1045

W320mm D125mm H230mm

Letter Rack

SKU 1069

W192mm D 103mm H 133mm