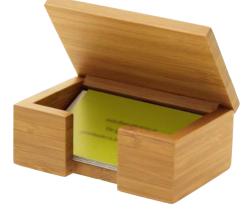

#### Business Card Holder Box

## SKU 1066

W110mm D 70mm H 47mm

Letter Rack / Paper Tray