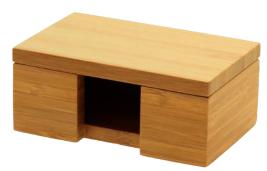

#### Business Card Holder Box

## SKU 1066

W110mm D 70mm H 47mm

Letter Rack / Paper Tray