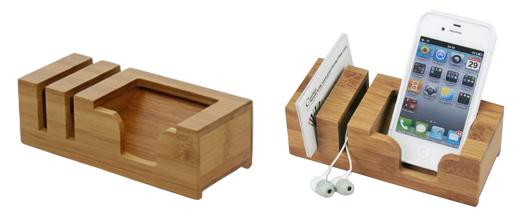

to be and our aim is to provide a little help along the way. Woodquail is about creating stylish products with simple applications.

We are interested in original technology – not the so-called hi-tech computer stuff, but the technology of nature, the first unsurpassed inventor. Bamboo is a durable and strong but flexible plant. We use these inherent qualities to your benefit, acting as a responsible middleman between you and the South-East Asian forests.

Environment, innovation, style - that's the formula.



## Woodquail Products Laptop Stand / Lap Desk SKU 1058 When Fully Extended W525mm D 255mm H40 mm iPad Stand / Tablet Holder SKU 1050 W202mm

iPad Stand / Desk Organiser





SKU 1047 When Fully Extended W260mm D 120mm H 155mm

D 230mm

H 180 mm



#### Phone Holder / iPhone Stand



## SKU 1046

W157mm D 64 mm H 51 mm

#### Desk Stationary Box / Wall Mounted Organiser





## SKU 1045

W320mm D125mm H230mm

Letter Rack





SKU 1069

W192mm D 103mm H 133mm

#### Note Holder



## SKU 1067

W 95mm D 95mm H 35mm

#### Desk Organiser / Stationary Box





#### Revolving Desk Tidy







Pen Holder / Pencil Pot





## SKU 1071

W70 mm D70 mm H 140 mm

#### Pen Holder / Pencil Box





SKU 1072

W75 mm D75 mm H 102mm

#### Pen Holder / Pencil Box



## SKU 1073

W75 mm D75 mm H 102mm

Business Card Holder



#### Business Card Holder Box





## SKU 1066

W110mm D 70mm H 47mm

Letter Rack / Paper Tray



## SKU 1068

W 252mm D 305mm H 62 mm



## SKU 1070

W88.5mm D 255 mm H 297 mm

#### Wirebound Notebook



## SKU 1075

W170mm D17 mm H210mm

#### Diary Organiser



##