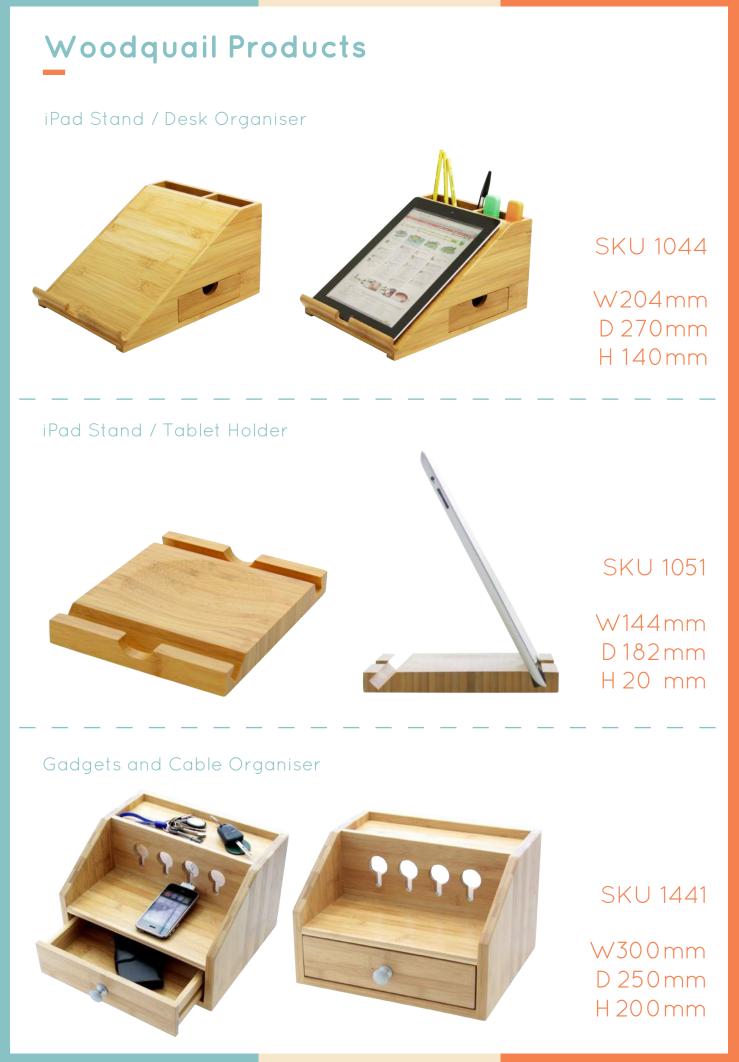

## Woodquail Products Laptop Stand / Lap Desk SKU 1058 When Fully Extended W525mm D 255mm H40 mm iPad Stand / Tablet Holder SKU 1050 W202mm

iPad Stand / Desk Organiser

SKU 1047 When Fully Extended W260mm D 120mm H 155mm

D 230mm

H 180 mm