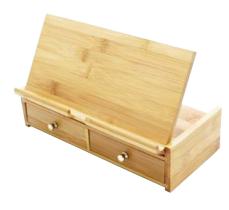

## Woodquail Products Laptop Stand / Lap Desk SKU 1058 When Fully Extended W525mm D 255mm H40 mm iPad Stand / Tablet Holder SKU 1050 W202mm

iPad Stand / Desk Organiser

SKU 1047 When Fully Extended W260mm D 120mm H 155mm

D 230mm

H 180 mm