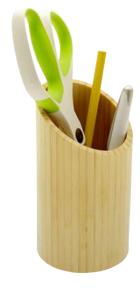

#### Revolving Desk Tidy

Pen Holder / Pencil Pot

## SKU 1071

W70 mm D70 mm H 140 mm