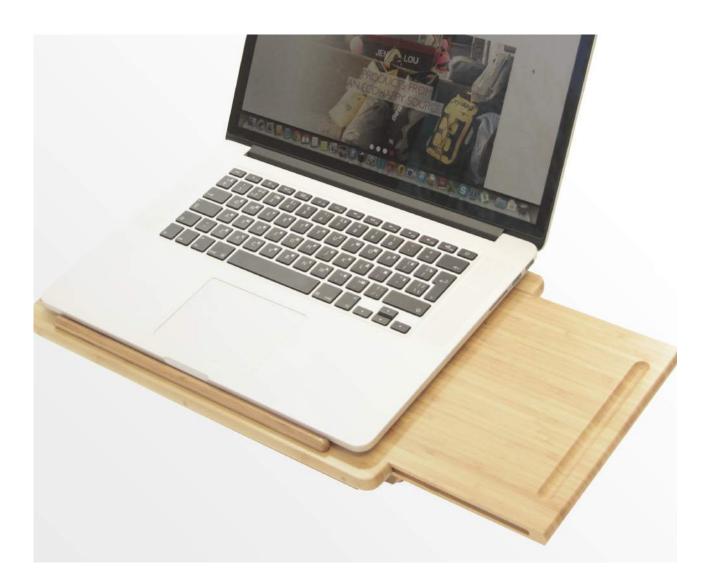

## Woodquail Products Laptop Stand / Lap Desk SKU 1058 When Fully Extended W525mm D 255mm H40 mm iPad Stand / Tablet Holder SKU 1050 W202mm

iPad Stand / Desk Organiser

SKU 1047 When Fully Extended W260mm D 120mm H 155mm