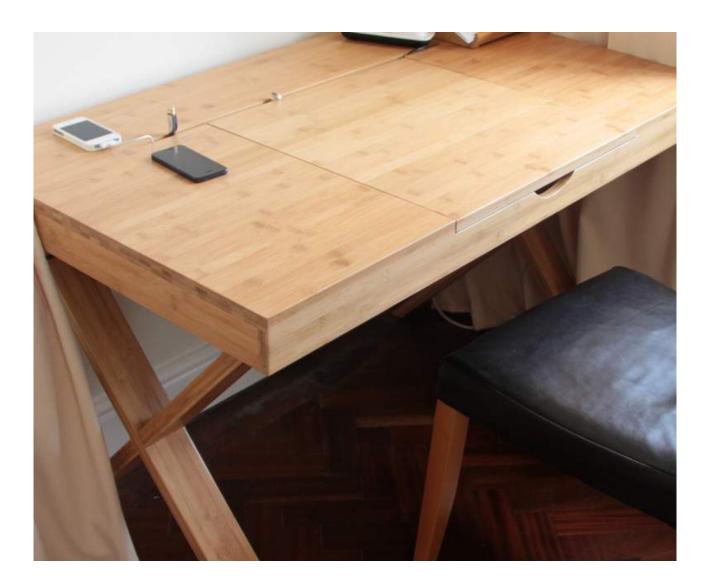

## Woodquail Products Laptop Stand / Lap Desk SKU 1058 When Fully Extended W525mm D 255mm H40 mm iPad Stand / Tablet Holder SKU 1050 W202mm

iPad Stand / Desk Organiser

SKU 1047 When Fully Extended W260mm D 120mm H 155mm