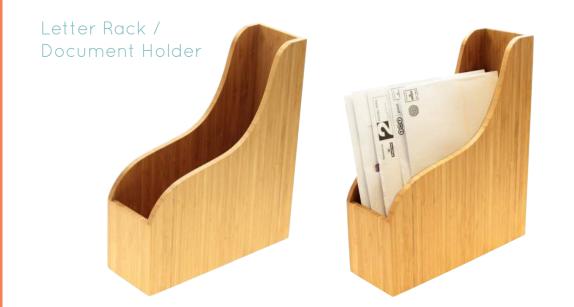

## SKU 1066

W110mm D 70mm H 47mm

Letter Rack / Paper Tray

## SKU 1068

W 252mm D 305mm H 62 mm

## SKU 1070

W88.5mm D 255 mm H 297 mm