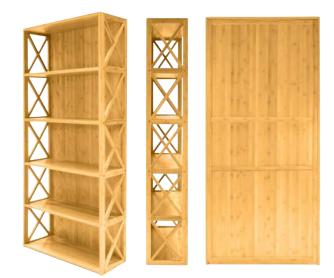

#### Revolving Desk Tidy







Pen Holder / Pencil Pot





## SKU 1071

W70 mm D70 mm H 140 mm

#### Pen Holder / Pencil Box





SKU 1072

W75 mm D75 mm H 102mm

#### Pen Holder / Pencil Box



## SKU 1073

W75 mm D75 mm H 102mm

Business Card Holder



#### Business Card Holder Box





## SKU 1066

W110mm D 70mm H 47mm

Letter Rack / Paper Tray



## SKU 1068

W 252mm D 305mm H 62 mm



## SKU 1070

W88.5mm D 255 mm H 297 mm

#### Wirebound Notebook



## SKU 1075

W170mm D17 mm H210mm

#### Diary Organiser



#### Waste Paper Bin

Table Lamp



## SKU 1080

W206mm D 206mm H 320mm

SKU 1447 Including Lampshade

W300mm D 300mm H 445mm

10

#### Desktop Printer Stand

SKU 1439 W530mm D 382mm H 205mm



SKU 1440

W1200mm D 705 mm H 675 mm



#### Stackable Bookcase, 5 Bookshelves





## SKU 1352 W800 mm D 295 mm H 1800mm

#### Bookcase, 5 Book Shelves



SKU 1353

W800 mm D 300 mm H 1800mm



## Eco Friendly

Why bamboo? It is an eco-friendly, very high-quality durable and flexible wood.

Bamboo grows at rates of up to five feet a day and is harvested only after five or six years, making it one of the most sustainable materials available. We only use mature bamboo from forests that are carefully maintained, avoiding deforestation and soil erosion and ensuring the protection of the surrounding wildlife and natural habitat.

Bamboo produces 35% more oxygen than average trees. It is a hygienic and water-resistant material. It is also incredibly strong: 34% stronger than white oak.

We aim to save 10,000 trees in 6 months.



## Versatile Aesthetic

Using bamboo also g