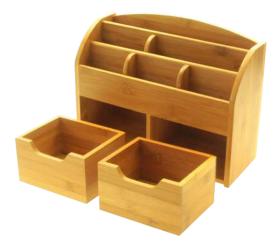

#### Desk Stationary Box / Wall Mounted Organiser

## SKU 1045

W320mm D125mm H230mm

Letter Rack

SKU 1069

W192mm D 103mm H 133mm