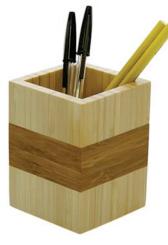

#### Revolving Desk Tidy

SKU 1055 <sup>Outer</sup> Edges W175mm D 175mm H 165mm

Pen Holder / Pencil Pot

#### SKU 1071

W70 mm D70 mm H140mm