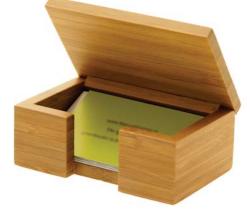

#### Business Card Holder Box

#### SKU 1066

W110mm D 70mm H 47mm

Letter Rack / Paper Tray

SKU 1068

W252mm D 305mm H 62 mm