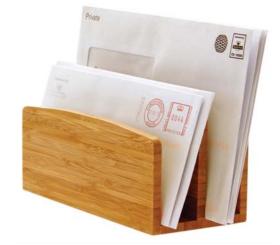

#### SKU 1045

W320mm D125mm H230mm

Letter Rack

SKU 1069

W192mm D 103mm H 133mm

#### SKU 1066

W110mm D 70mm H 47mm

Letter Rack / Paper Tray

SKU 1068

W252mm D 305mm H 62 mm