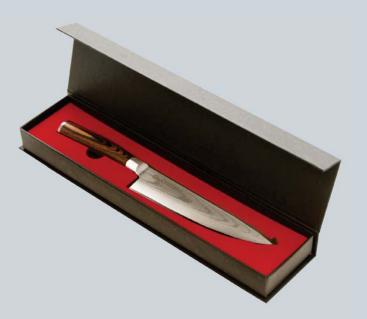

## Quentons Knives - Damascus Range

| Paring   | Universal | Chef   | Carving | Bread  |
|----------|-----------|--------|---------|--------|
| 3.5 inch | 6 inch    | 8 inch | 8 inch  | 8 inch |
| 1376     | 1375      | 1372   | 1373    | 1374   |