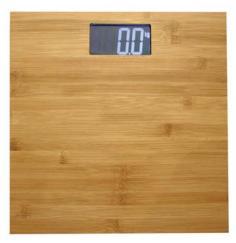

#### Digital Bathroom Scales

### SKU 1077

W300mm D300mm H33 mm

| Product Name                             | SKU  | Pg. |
|------------------------------------------|------|-----|
| Desk Organiser / Stationary Box          | 1054 | 19  |
| Revolving Desk Tidy                      | 1055 | 20  |
| Pen Holder / Pencil Pot                  | 1071 | 20  |
| Pen Holder / Pencil Box                  | 1072 | 20  |
| Pen Holder / Pencil Box                  | 1073 | 21  |
| Business Card Holder                     | 1065 | 21  |
| Business Card Holder Box                 | 1066 | 21  |
| Letter Rack / Paper Tray                 | 1068 | 22  |
| Letter Rack / Document Holder            | 1070 | 22  |
| Wirebound Notebook                       | 1075 | 22  |
| Diary Organiser                          | 1076 | 23  |
| Waste Paper Bin                          | 1080 | 23  |
| Kitchen Shelves Extender                 | 1056 | 23  |
| Expandable Drawer Organiser              | 1048 | 24  |
| Adjustable Drawer Organiser              | 1052 | 24  |
| Expandable Flatware and Drawer Organiser | 1057 | 24  |
| Expandable Flatware and Drawer Organiser | 1059 | 25  |
| Tea Box / Tea Caddy (4 compartments)     | 1049 | 25  |
| Tea Box / Tea Caddy (8 compartments)     | 1053 | 25  |
| Magnetic Knife Holder                    | 1363 | 26  |
| Knife Block                              | 1222 | 26  |
| Glass Jars, 3 Pieces                     | 1079 | 26  |
| Foldable Fruit Basket                    | 1082 | 27  |
| Digital Bathroom Scales                  | 1077 | 27  |
| Bathroom Accessories Set                 | 1078 | 27  |