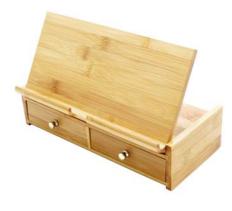

#### iPad Stand / Desk Organiser

SKU 1047 When Fully Extended W260mm D 120mm H 155mm

SKU 1050

W202mm

D 230 mm

H 180 mm