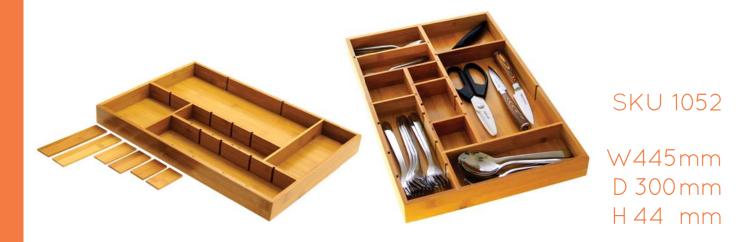

SKU 1055 <sup>Outer</sup> Edges W175mm D 175mm H 165mm

Pen Holder / Pencil Pot





#### SKU 1071

W70 mm D70 mm H140mm

#### Pen Holder / Pencil Box





SKU 1072

W75 mm D75 mm H 102mm

#### Pen Holder / Pencil Box



#### SKU 1073

W75 mm D75 mm H 102mm

Business Card Holder



#### Business Card Holder Box





#### SKU 1066

W110mm D 70mm H 47mm

Letter Rack / Paper Tray



SKU 1068

W252mm D 305mm H 62 mm



#### SKU 1070

W88.5mm D 255 mm H 297 mm

Wirebound Notebook



SKU 1075

W170mm D17 mm H210mm

#### Diary Organiser



Waste Paper Bin



SKU 1080

W206mm D 206mm H 320mm

Kitchen Shleves Extender



SKU 1056 When Fully Extended W565mm D 200mm H 105mm

#### Expandable Drawer Organiser



SKU 1048 When Fully Extended W405mm D 175mm H 70 mm

#### Adjustable Drawer Organiser



#### Expandable Flatware and Drawer Organiser



SKU 1057 When Fully Extended W565mm D 460mm H 65 mm







#### Digital Bathroom Scales



### SKU 1077

W300mm D300mm H33 mm

#### Bathroom Accessories Set



SKU 1078 Everything Included W567mm D 195mm H 250mm



# Eco Friendly

Why bamboo? It is an eco-friendly, very high-quality durable and flexible wood.

Bamboo grows at rates of up to five feet a day and is harvested only after five or six years, making it one of the most sustainable materials available. We only use mature bamboo from forests that are carefully maintained, avoiding deforestation and soil erosion and ensuring the protection of the surrounding wildlife and natural habitat.

Bamboo produces 35% more oxygen than average trees. It is a hygienic and water-resistant materia