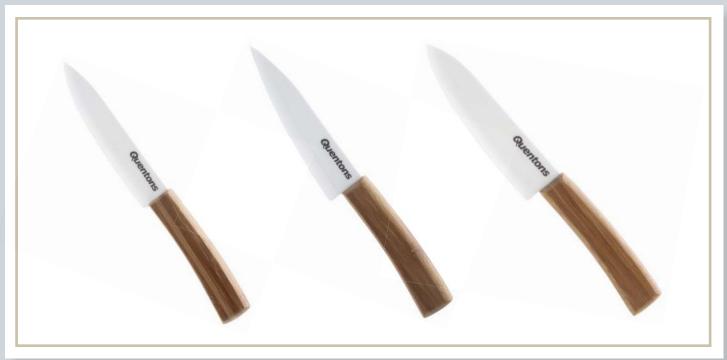

## Quentons Knives - Ceramic with Bamboo Handle

### Paring

### Utility

| Utility | Utility | Utility |
|---------|---------|---------|
| 5 inch  | 5 inch  | 5 inch  |
| 1463    | 1455    | 1459    |