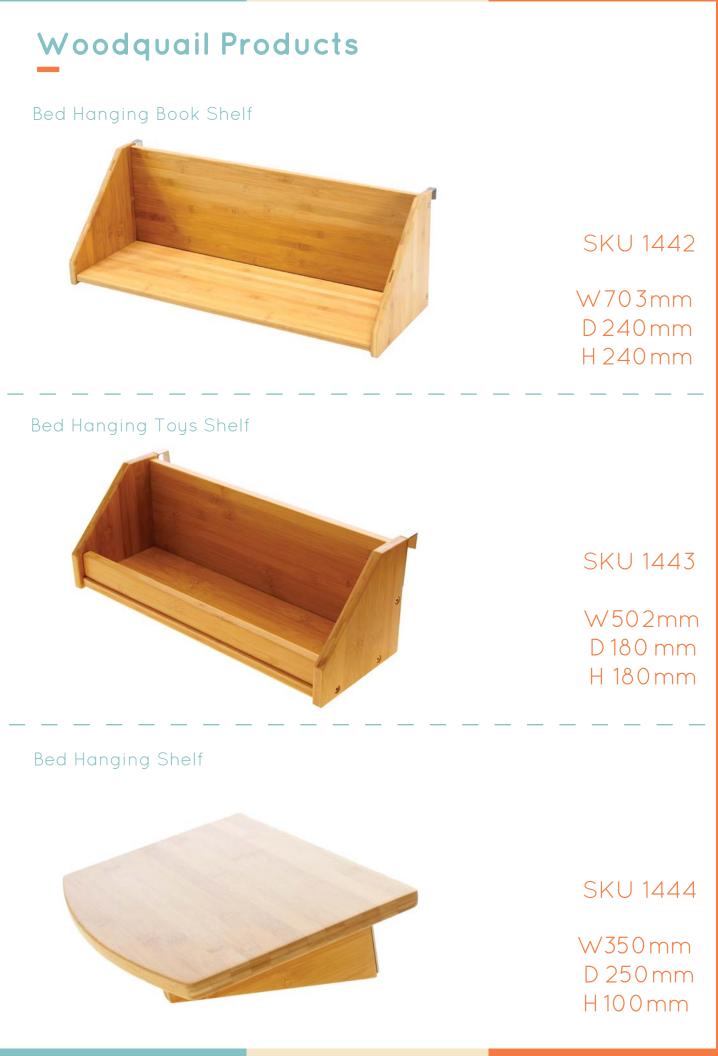

se these inherent qualities to your benefit, acting as a responsible middleman between you and the South-East Asian forests.

Environment, innovation, style - that's the formula.





Wonder Easel an LED painting and learning centre





SKU 1451

W670 mm D450 mm H 1400mm



#### Bathroom Shelves / Shoe Rack





SKU 1081

W605mm D 390mm H 820mm

#### Stackable Bookcase, 5 Bookshelves



SKU 1352

W800 mm D 295 mm H 1800mm

#### Bookcase, 5 Book Shelves







#### SKU 1353

W800 mm D 300 mm H 1800mm

#### Children's Arts and Crafts Table and Chairs

SKU 1354

W1200mm D 760 mm H 815 mm

#### Play Kitchen Turret





#### SKU 1355

W420mm D 450mm H 940mm

#### Bunk Bed Hanging Shelf





SKU 1445

W 702 mm D 220 mm H 1430 mm



#### Safe Bedside Table





SKU 1450

W450mm D 450mm H 610mm



#### Table Lamp

SKU 1447 Including Lampshade W 300 mm D 300 mm H 445 mm

#### Desktop Printer Stand





#### SKU 1439

W530mm D382mm H205mm

#### Sink Tidy Shelf

SKU 1364

W1111mm D 100 mm H 240 mm



# Woodquail Products Laptop Stand / Lap Desk Image: Sku 1058 product of the stand of the standown of the stando

#### iPad Stand / Desk Organiser





SKU 1047 When Fully Extended W260mm D 120mm H 155mm

SKU 1050

W202mm

D 230 mm

H 180 mm



#### Phone Holder / iPhone Stand



#### SKU 1046

W157mm D64mm H51mm

#### Desk Stationary Box / Wall Mounted Organiser





#### SKU 1045

W320mm D125mm H230mm

Letter Rack





SKU 1069

W192mm D 103mm H 133mm

#### Note Holder



#### SKU 1067

W 95mm D 95mm H 35mm

#### Desk Organiser / Stationary Box



#### Desk Tidy / Stationary Box





##