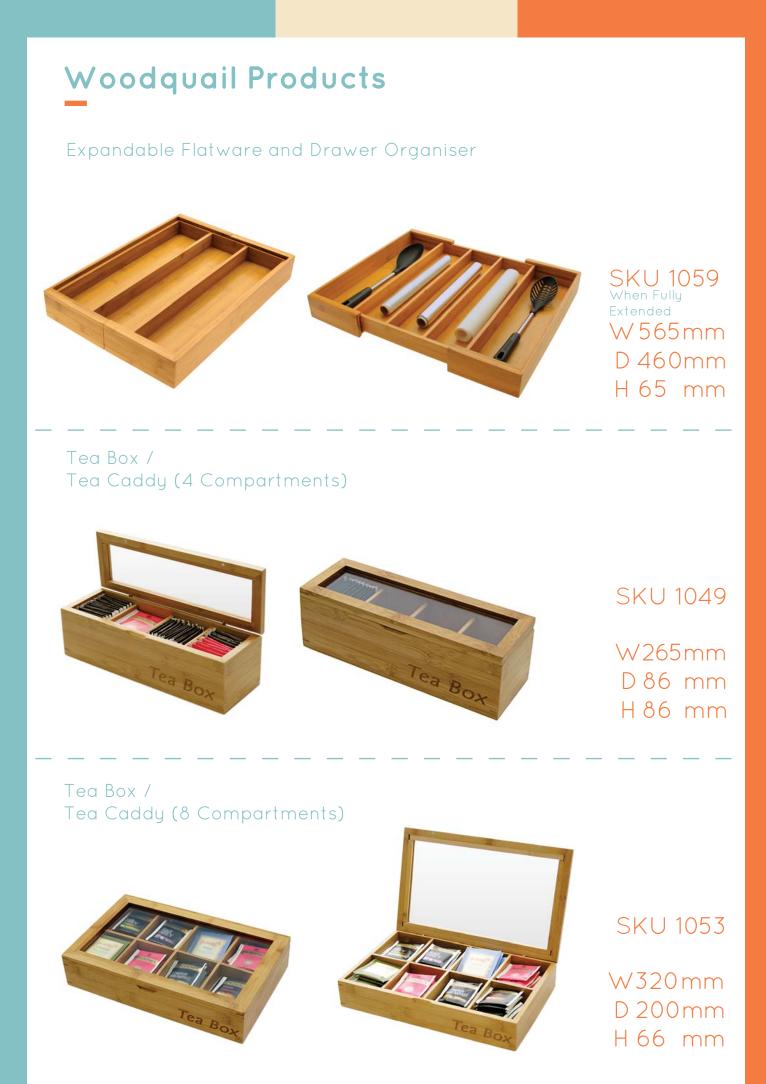

#### Expandable Flatware and Drawer Organiser

SKU 1057 When Fully Extended W565mm D 460mm H 65 mm