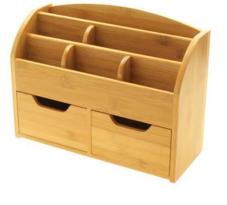

#### Desk Stationary Box / Wall Mounted Organiser

#### SKU 1045

W320mm D125mm H230mm

Letter Rack

SKU 1069

W192mm D 103mm H 133mm