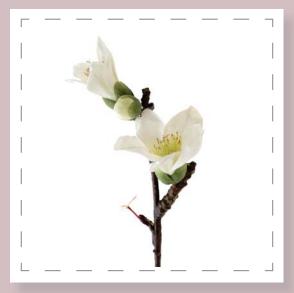

# Saffron Stem Products

Pink Anthurium 1472

White Rose 1475

# **Saffron Stem Products**

Pink Rose 1476

Foxtail Lily 1471

Fox Tail Spray 1479

White Magnolia 1469

White Kapok Spray 1473