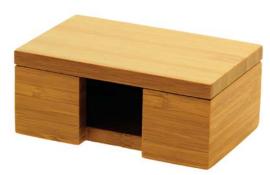

#### Business Card Holder Box

#### SKU 1066

W110mm D 70mm H 47mm

Letter Rack / Paper Tray

SKU 1068

W252mm D 305mm H 62 mm