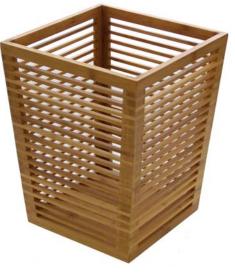

#### Diary Organiser

Waste Paper Bin

SKU 1080

W206mm D 206mm H 320mm

Kitchen Shleves Extender

SKU 1056 When Fully Extended W565mm D 200mm H 105mm