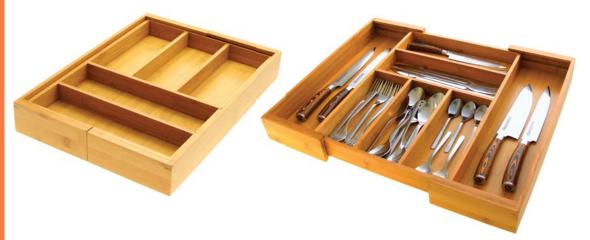

#### Expandable Drawer Organiser

SKU 1048 When Fully Extended W405mm D 175mm H 70 mm