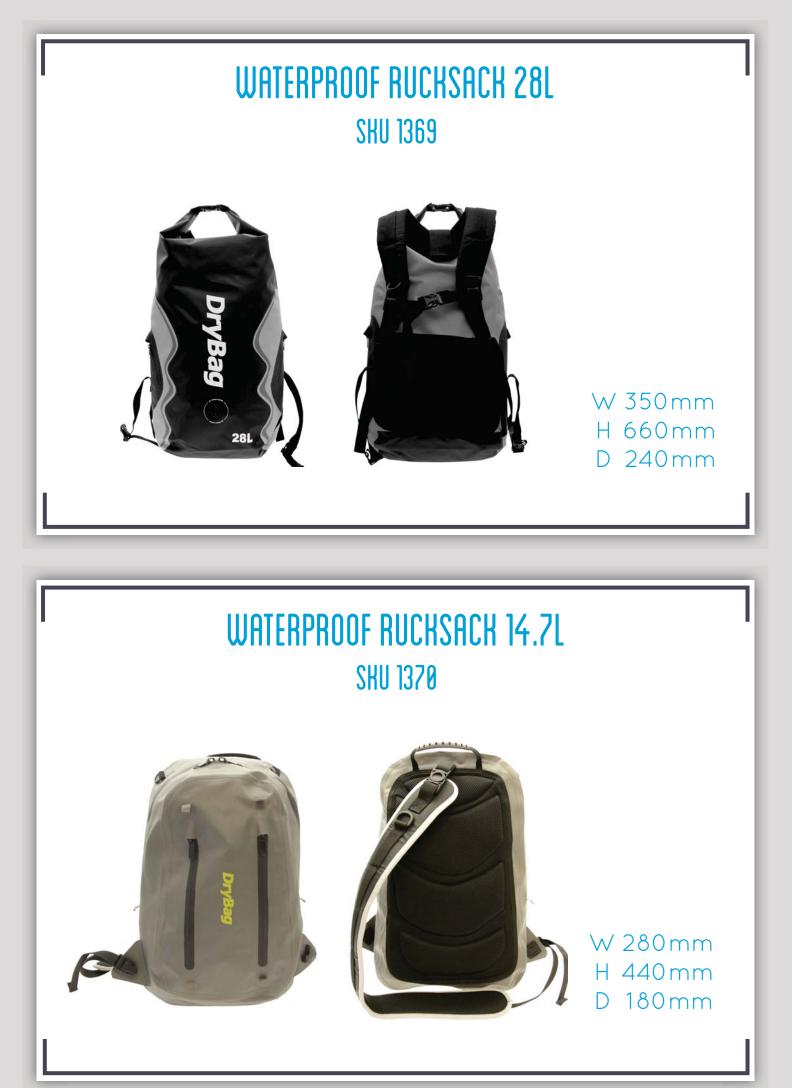

## Drybag

| Product Name              |      | Pg. | Product Name              |
|---------------------------|------|-----|---------------------------|
| Waterproof Rucksack 32L   | 1341 | 46  | Waterproof Rucksack 11.8L |
| Waterproof Rucksack 30L   | 1342 | 46  | Waterproof Rucksack 22L   |
| Waterproof Rucksack 28L   | 1369 | 47  | Waterproof Waist Bag 1.5L |
| Waterproof Rucksack 14.7L | 1370 | 47  | Waterproof Travel Bag 92L |