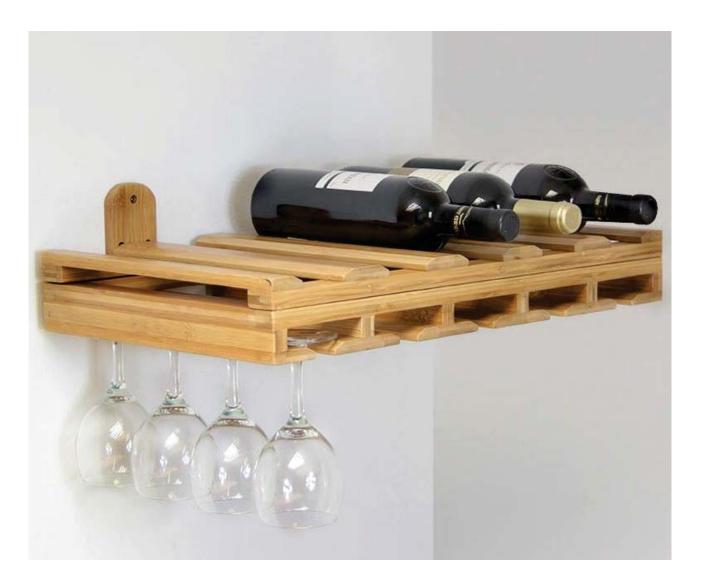

# Woodquail

| Product Name                                | SKU  | Pg. |
|---------------------------------------------|------|-----|
| Construction Centre                         | 1452 | 6   |
| Wonder Easel                                | 1451 | 7   |
| Children's Acrylic Swivel Chair             | 1477 | 7   |
| Bathroom Shelves / Shoe Rack                | 1081 | 8   |
| Stackable Bookcase / 5 Bookshelves          | 1352 | 8   |
| Bookcase / 5 Book Shelves                   | 1353 | 8   |
| Children's Arts and Crafts Table and Chairs | 1354 | 9   |
| Play Kitchen Turret                         | 1355 | 10  |
| Bunk Bed Hanging Shelf                      | 1445 | 11  |
| Safe Bedside Table                          | 1450 | 12  |
| Bed Hanging Bookshelf                       | 1442 | 13  |
| Bed Hanging Toys Shelf                      | 1443 | 13  |
| Bed Hanging Shelf                           | 1444 | 13  |
| Table Lamp                                  | 1447 | 14  |
| Desktop Printer Stand                       | 1439 | 14  |
| Sink Tidy Shelf                             | 1364 | 14  |
| Cable-Tidy Home Office Desk                 | 1440 | 15  |
| Hanging Glass Rack and Wine Bottle Holder   | 1480 | 15  |
| Chopping Board and Plate                    | 1446 | 15  |
| Laptop Stand / Lap Desk                     | 1058 | 16  |
| iPad Stand Tablet Holder                    | 1050 | 16  |
| iPad Stand Desk Organiser                   | 1047 | 16  |
| iPad Stand / Desk Organiser                 | 1044 | 17  |
| iPad Stand / Tablet Holder                  | 1051 | 17  |
| Gadgets and Cable Organiser                 | 1441 | 17  |
| Phone Holder / iPhone Stand                 | 1046 | 18  |
| Desk Stationary Box/Wall Mounted Organiser  | 1045 | 18  |
| Letter Rack                                 | 1069 | 18  |
| Note Holder                                 | 1067 | 19  |
| Desk Organiser / Stationary Box             | 1074 | 19  |