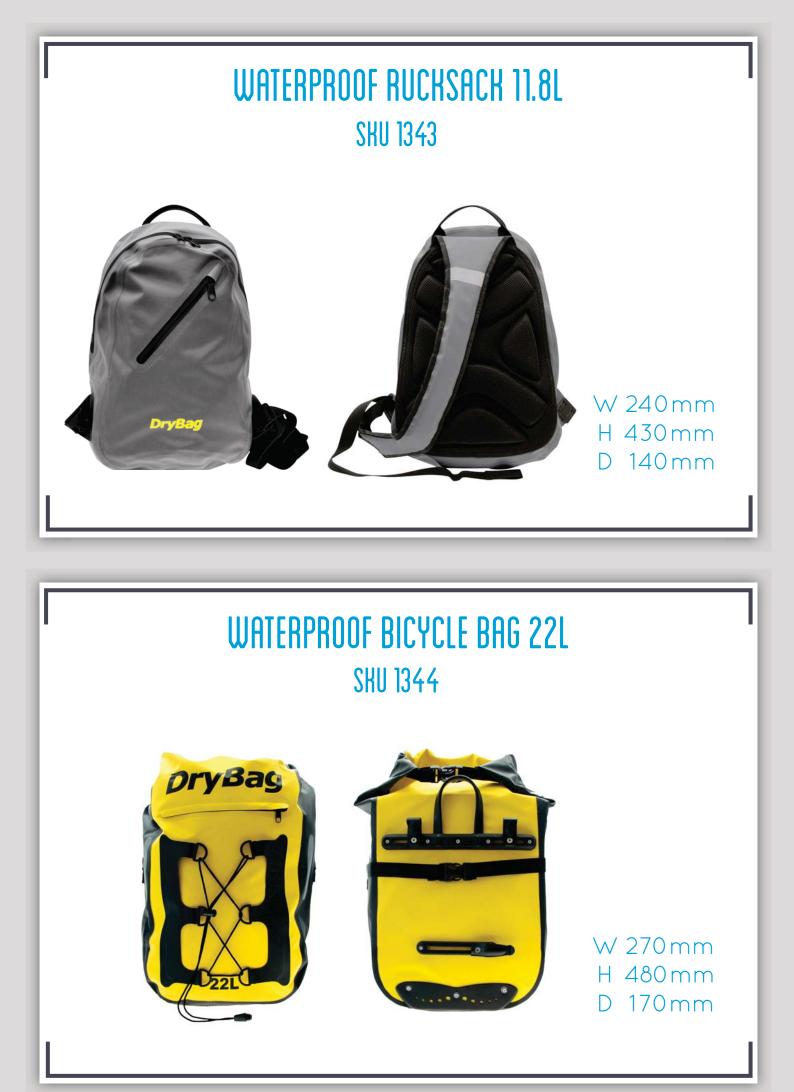

## Drybag

| Product Name              |      | Pg. | Product Name              |
|---------------------------|------|-----|---------------------------|
| Waterproof Rucksack 32L   | 1341 | 46  | Waterproof Rucksack 11.8L |
| Waterproof Rucksack 30L   | 1342 | 46  | Waterproof Rucksack 22L   |
| Waterproof Rucksack 28L   | 1369 | 47  | Waterproof Waist Bag 1.5L |
| Waterproof Rucksack 14.7L | 1370 | 47  | Waterproof Travel Bag 92L |