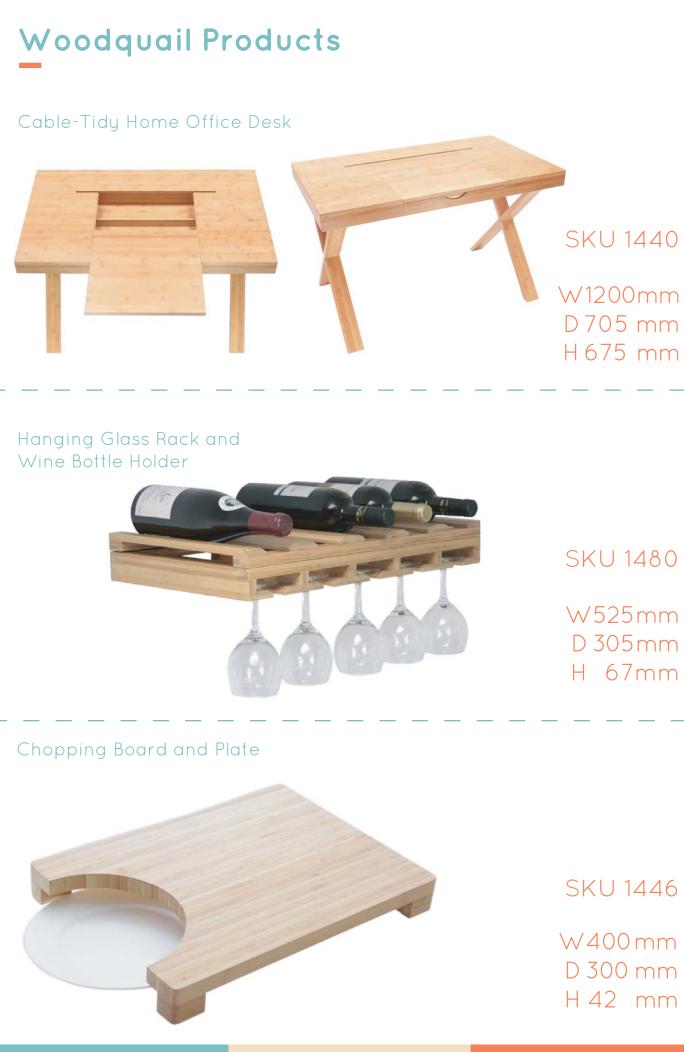

# Woodquail

| Product Name                                | SKU  | Pg. |
|---------------------------------------------|------|-----|
| Construction Centre                         | 1452 | 6   |
| Wonder Easel                                | 1451 | 7   |
| Children's Acrylic Swivel Chair             | 1477 | 7   |
| Bathroom Shelves / Shoe Rack                | 1081 | 8   |
| Stackable Bookcase / 5 Bookshelves          | 1352 | 8   |
| Bookcase / 5 Book Shelves                   | 1353 | 8   |
| Children's Arts and Crafts Table and Chairs | 1354 | 9   |
| Play Kitchen Turret                         | 1355 | 10  |
| Bunk Bed Hanging Shelf                      | 1445 | 11  |
| Safe Bedside Table                          | 1450 | 12  |
| Bed Hanging Bookshelf                       | 1442 | 13  |
| Bed Hanging Toys Shelf                      | 1443 | 13  |
| Bed Hanging Shelf                           | 1444 | 13  |
| Table Lamp                                  | 1447 | 14  |
| Desktop Printer Stand                       | 1439 | 14  |
| Sink Tidy Shelf                             | 1364 | 14  |
| Cable-Tidy Home Office Desk                 | 1440 | 15  |
| Hanging Glass Rack and Wine Bottle Holder   | 1480 | 15  |
| Chopping Board and Plate                    | 1446 | 15  |
| Laptop Stand / Lap Desk                     | 1058 | 16  |
| iPad Stand Tablet Holder                    | 1050 | 16  |
| iPad Stand Desk Organiser                   | 1047 | 16  |
| iPad Stand / Desk Organiser                 | 1044 | 17  |
| iPad Stand / Tablet Holder                  | 1051 | 17  |
| Gadgets and Cable Organiser                 | 1441 | 17  |
| Phone Holder / iPhone Stand                 | 1046 | 18  |
| Desk Stationary Box/Wall Mounted Organiser  | 1045 | 18  |
| Letter Rack                                 | 1069 | 18  |
| Note Holder                                 | 1067 | 19  |
| Desk Organiser / Stationary Box             | 1074 | 19  |