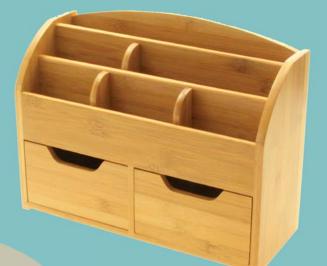

#### Desk Stationary Box / Wall Mounted Organiser

#### SKU 1045

W320mm D125mm H230mm

Letter Rack

SKU 1069

W192mm D 103mm H 133mm