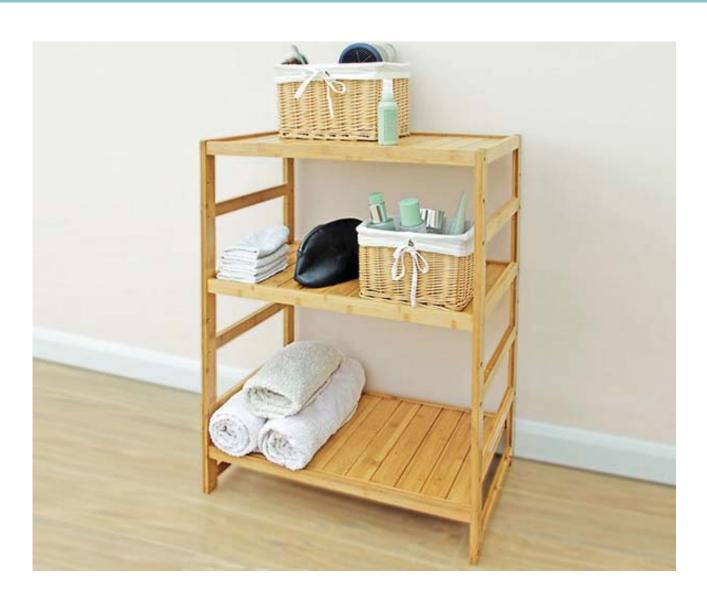

#### Digital Bathroom Scales



### SKU 1077

W300mm D300mm H33 mm

#### Bathroom Accessories Set



SKU 1078 Everything Included W567mm D 195mm H 250mm



# Eco Friendly

Why bamboo? It is an eco-friendly, very high-quality durable and flexible wood.

Bamboo grows at rates of up to five feet a day and is harvested only after five or six years, making it one of the most sustainable materials available. We only use mature bamboo from forests that are carefully maintained, avoiding deforestation and soil erosion and ensuring the protection of the surrounding wildlife and natural habitat.

Bamboo produces 35% more oxygen than average trees. It is a hygienic and water-resistant material. It is also incredibly strong: 34% stronger than white oak.

We aim to save 10,000 trees in 6 months.



# Versatile Aesthetic

Using bamboo also gives our products their distinct yet versatile aesthetic. Like chameleons, they adapt to their natural environment. They won't demand your attention yet will command it from the discerning eye.

We have observed that there is an increasing appetite among homeowners for the simultaneously practical and stylish. Often a premium on space and money means that homeowners fall short of realizing this ambition. The fresh, light, airy aesthetic of bamboo - as well as its inherent qualities – provides a solution to the problem of combining functionality with style.

Our bamboo range is sleek and understated, designed to blend in with a variety of interiors. The products will add effortless cool to any room.



# Hassle-free Beauty

www.saffronstem.com

#