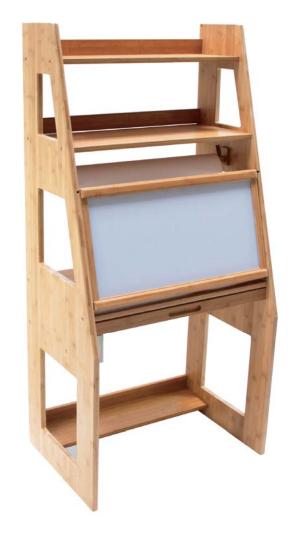

Environment, innovation, style - that's the formula.

Wonder Easel an LED painting and learning centre

SKU 1451

W670 mm D450 mm H 1400mm