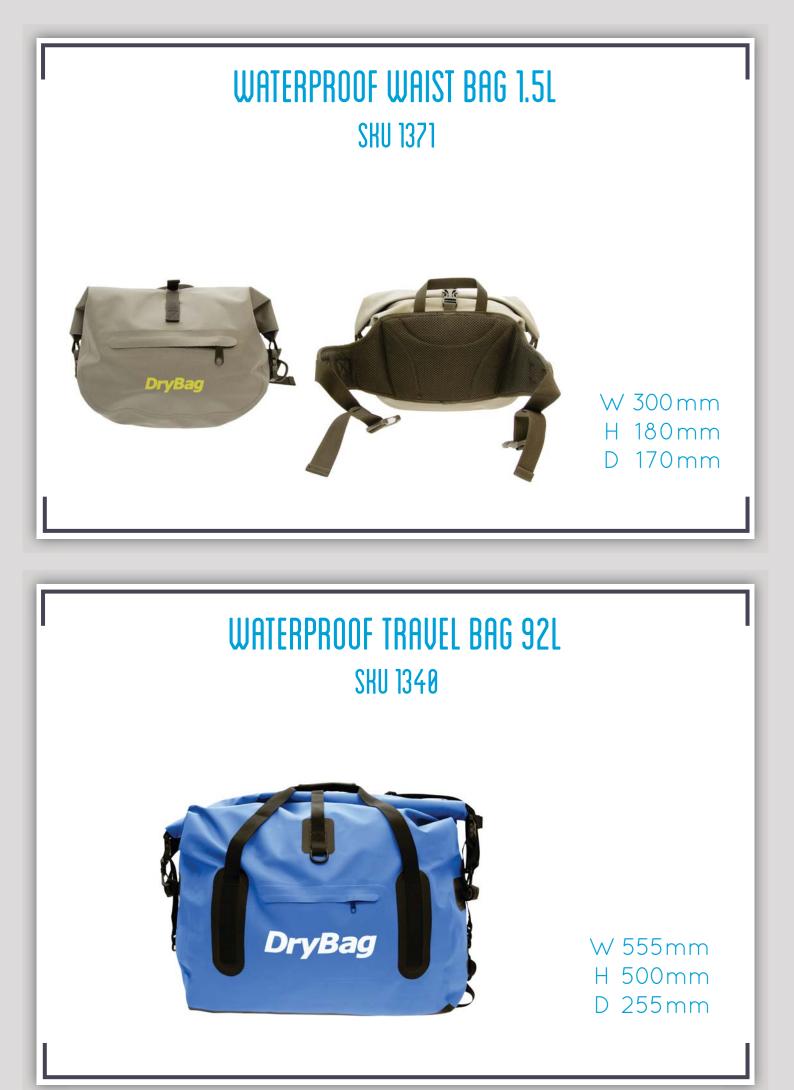

## Drybag

| Product Name              |      | Pg. | Product Name              |
|---------------------------|------|-----|---------------------------|
| Waterproof Rucksack 32L   | 1341 | 46  | Waterproof Rucksack 11.8L |
| Waterproof Rucksack 30L   | 1342 | 46  | Waterproof Rucksack 22L   |
| Waterproof Rucksack 28L   | 1369 | 47  | Waterproof Waist Bag 1.5L |
| Waterproof Rucksack 14.7L | 1370 | 47  | Waterproof Travel Bag 92L |