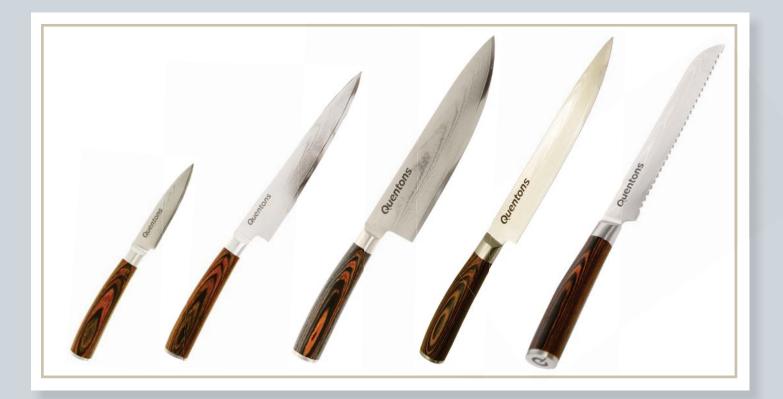

## Quentons Knives - Damascus Range

| Paring   | Universal | Chef   | Carving | Bread  |
|----------|-----------|--------|---------|--------|
| 3.5 inch | 6 inch    | 8 inch | 8 inch  | 8 inch |
| 1376     | 1375      | 1372   | 1373    | 1374   |