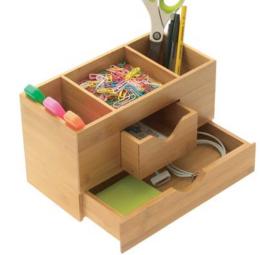

#### Desk Organiser / Stationary Box

#### Desk Tidy / Stationary Box

#### SKU 1054

W242mm D 117mm H 145mm