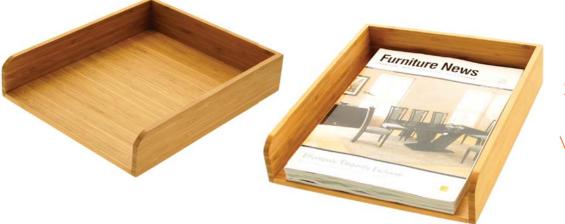

#### SKU 1066

W110mm D 70mm H 47mm

Letter Rack / Paper Tray

SKU 1068

W252mm D 305mm H 62 mm

#### SKU 1070

W88.5mm D 255 mm H 297 mm

Wirebound Notebook

SKU 1075

W170mm D17 mm H210mm