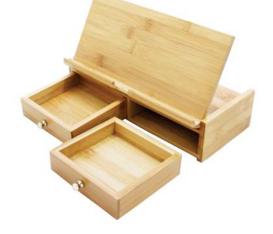

#### iPad Stand / Desk Organiser

SKU 1047 When Fully Extended W260mm D 120mm H 155mm

SKU 1050

W202mm

D 230 mm

H 180 mm