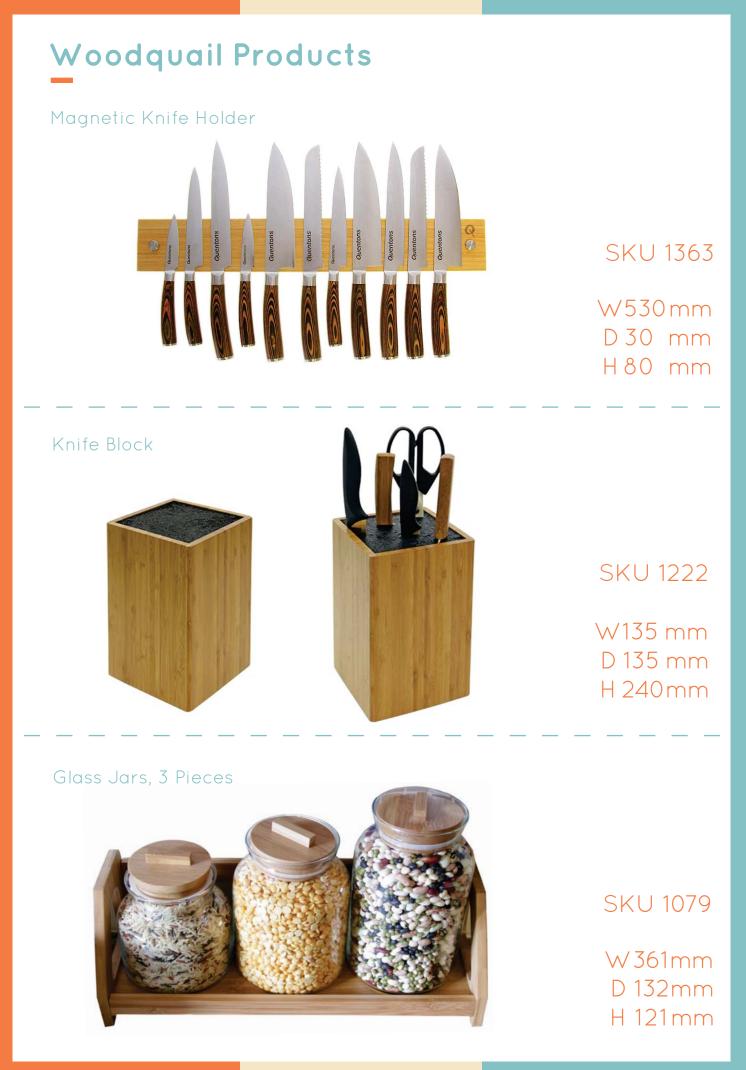

# Woodquail

| Product Name                                | SKU  | Pg. |
|---------------------------------------------|------|-----|
| Construction Centre                         | 1452 | 6   |
| Wonder Easel                                | 1451 | 7   |
| Children's Acrylic Swivel Chair             | 1477 | 7   |
| Bathroom Shelves / Shoe Rack                | 1081 | 8   |
| Stackable Bookcase / 5 Bookshelves          | 1352 | 8   |
| Bookcase / 5 Book Shelves                   | 1353 | 8   |
| Children's Arts and Crafts Table and Chairs | 1354 | 9   |
| Play Kitchen Turret                         | 1355 | 10  |
| Bunk Bed Hanging Shelf                      | 1445 | 11  |
| Safe Bedside Table                          | 1450 | 12  |
| Bed Hanging Bookshelf                       | 1442 | 13  |
| Bed Hanging Toys Shelf                      | 1443 | 13  |
| Bed Hanging Shelf                           | 1444 | 13  |
| Table Lamp                                  | 1447 | 14  |
| Desktop Printer Stand                       | 1439 | 14  |
| Sink Tidy Shelf                             | 1364 | 14  |
| Cable-Tidy Home Office Desk                 | 1440 | 15  |
| Hanging Glass Rack and Wine Bottle Holder   | 1480 | 15  |
| Chopping Board and Plate                    | 1446 | 15  |
| Laptop Stand / Lap Desk                     | 1058 | 16  |
| iPad Stand Tablet Holder                    | 1050 | 16  |
| iPad Stand Desk Organiser                   | 1047 | 16  |
| iPad Stand / Desk Organiser                 | 1044 | 17  |
| iPad Stand / Tablet Holder                  | 1051 | 17  |
| Gadgets and Cable Organiser                 | 1441 | 17  |
| Phone Holder / iPhone Stand                 | 1046 | 18  |
| Desk Stationary Box/Wall Mounted Organiser  | 1045 | 18  |
| Letter Rack                                 | 1069 | 18  |
| Note Holder                                 | 1067 | 19  |
| Desk Organiser / Stationary Box             | 1074 | 19  |

| Product Name                             | SKU  | Pg. |
|------------------------------------------|------|-----|
| Desk Organiser / Stationary Box          | 1054 | 19  |
| Revolving Desk Tidy                      | 1055 | 20  |
| Pen Holder / Pencil Pot                  | 1071 | 20  |
| Pen Holder / Pencil Box                  | 1072 | 20  |
| Pen Holder / Pencil Box                  | 1073 | 21  |
| Business Card Holder                     | 1065 | 21  |
| Business Card Holder Box                 | 1066 | 21  |
| Letter Rack / Paper Tray                 | 1068 | 22  |
| Letter Rack / Document Holder            | 1070 | 22  |
| Wirebound Notebook                       | 1075 | 22  |
| Diary Organiser                          | 1076 | 23  |
| Waste Paper Bin                          | 1080 | 23  |
| Kitchen Shelves Extender                 | 1056 | 23  |
| Expandable Drawer Organiser              | 1048 | 24  |
| Adjustable Drawer Organiser              | 1052 | 24  |
| Expandable Flatware and Drawer Organiser | 1057 | 24  |
| Expandable Flatware and Drawer Organiser | 1059 | 25  |
| Tea Box / Tea Caddy (4 compartments)     | 1049 | 25  |
| Tea Box / Tea Caddy (8 compartments)     | 1053 | 25  |
| Magnetic Knife Holder                    | 1363 | 26  |
| Knife Block                              | 1222 | 26  |
| Glass Jars, 3 Pieces                     | 1079 | 26  |
| Foldable Fruit Basket                    | 1082 | 27  |
| Digital Bathroom Scales                  | 1077 | 27  |
| Bathroom Accessories Set                 | 1078 | 27  |