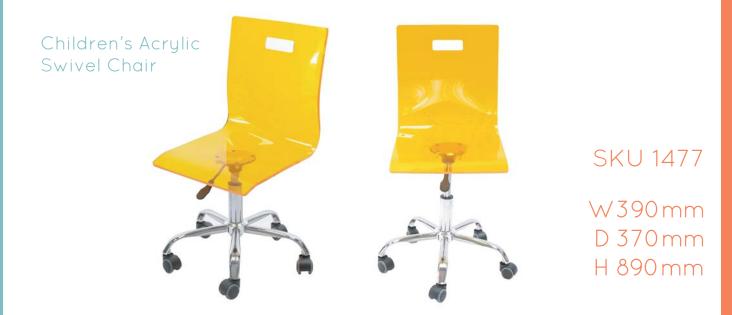

rth. But at the end of the day, we simply make products for the modern home made from bamboo.

Woodquail's underlying principle is simplicity. Modern life can be more stressful than it needs to be and our aim is to provide a little help along the way. Woodquail is about creating stylish products with simple applications.

We are interested in original technology – not the so-called hi-tech computer stuff, but the technology of nature, the first unsurpassed inventor. Bamboo is a durable and strong but flexible plant. We use these inherent qualities to your benefit, acting as a responsible middleman between you and the South-East Asian forests.

Environment, innovation, style - that's the formula.





Wonder Easel an LED painting and learning centre





SKU 1451

W670 mm D450 mm H 1400mm



#### Bathroom Shelves / Shoe Rack





SKU 1081

W605mm D 390mm H 820mm

#### Stackable Bookcase, 5 Bookshelves



SKU 1352

W800 mm D 295 mm H 1800mm

#### Bookcase, 5 Book Shelves







#### SKU 1353

W800 mm D 300 mm H 1800mm

#### Children's Arts and Crafts Table and Chairs

SKU 1354

W1200mm D 760 mm H 815 mm

#### Play Kitchen Turret





#### SKU 1355

W420mm D 450mm H 940mm

#### Bunk Bed Hanging Shelf





SKU 1445

W 702 mm D 220 mm H 1430 mm



#### Safe Bedside Table





SKU 1450

W450mm D 450mm H 610mm



#### Table Lamp

SKU 1447 Including Lampshade W 300 mm D 300 mm H 445 mm

#### Desktop Printer Stand





#### SKU 1439

W530mm D382mm H205mm

#### Sink Tidy Shelf

SKU 1364

W1111mm D 100 mm H 240 mm



# Woodquail Products Laptop Stand / Lap Desk Image: Sku 1058 product