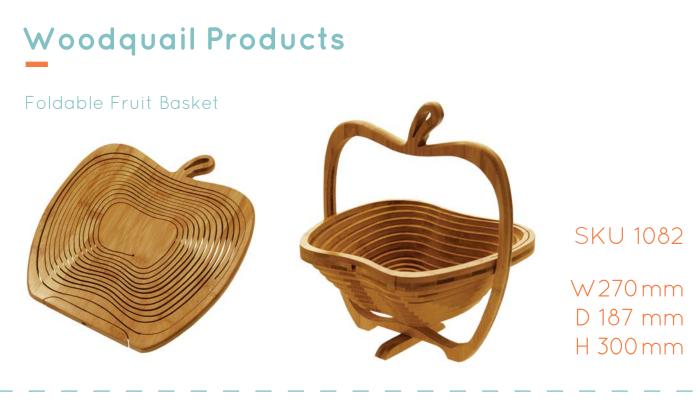

| Product Name                             | SKU  | Pg. |
|------------------------------------------|------|-----|
| Desk Organiser / Stationary Box          | 1054 | 19  |
| Revolving Desk Tidy                      | 1055 | 20  |
| Pen Holder / Pencil Pot                  | 1071 | 20  |
| Pen Holder / Pencil Box                  | 1072 | 20  |
| Pen Holder / Pencil Box                  | 1073 | 21  |
| Business Card Holder                     | 1065 | 21  |
| Business Card Holder Box                 | 1066 | 21  |
| Letter Rack / Paper Tray                 | 1068 | 22  |
| Letter Rack / Document Holder            | 1070 | 22  |
| Wirebound Notebook                       | 1075 | 22  |
| Diary Organiser                          | 1076 | 23  |
| Waste Paper Bin                          | 1080 | 23  |
| Kitchen Shelves Extender                 | 1056 | 23  |
| Expandable Drawer Organiser              | 1048 | 24  |
| Adjustable Drawer Organiser              | 1052 | 24  |
| Expandable Flatware and Drawer Organiser | 1057 | 24  |
| Expandable Flatware and Drawer Organiser | 1059 | 25  |
| Tea Box / Tea Caddy (4 compartments)     | 1049 | 25  |
| Tea Box / Tea Caddy (8 compartments)     | 1053 | 25  |
| Magnetic Knife Holder                    | 1363 | 26  |
| Knife Block                              | 1222 | 26  |
| Glass Jars, 3 Pieces                     | 1079 | 26  |
| Foldable Fruit Basket                    | 1082 | 27  |
| Digital Bathroom Scales                  | 1077 | 27  |
| Bathroom Accessories Set                 | 1078 | 27  |