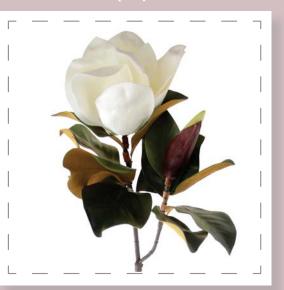

# **Saffron Stem Products**

Pink Rose 1476

Foxtail Lily 1471

Fox Tail Spray 1479

White Magnolia 1469

White Kapok Spray 1473