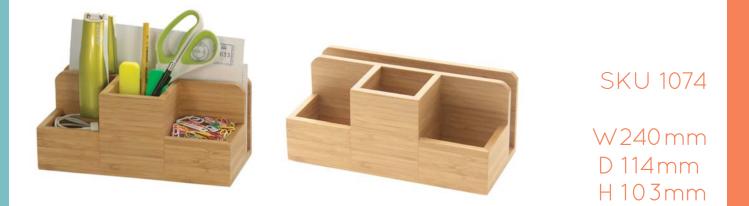

#### Desk Stationary Box / Wall Mounted Organiser

#### SKU 1045

W320mm D125mm H230mm

Letter Rack

SKU 1069

W192mm D 103mm H 133mm