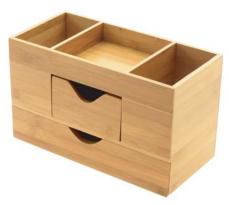

#### Desk Organiser / Stationary Box

#### Desk Tidy / Stationary Box

#### SKU 1054

W242mm D 117mm H 145mm