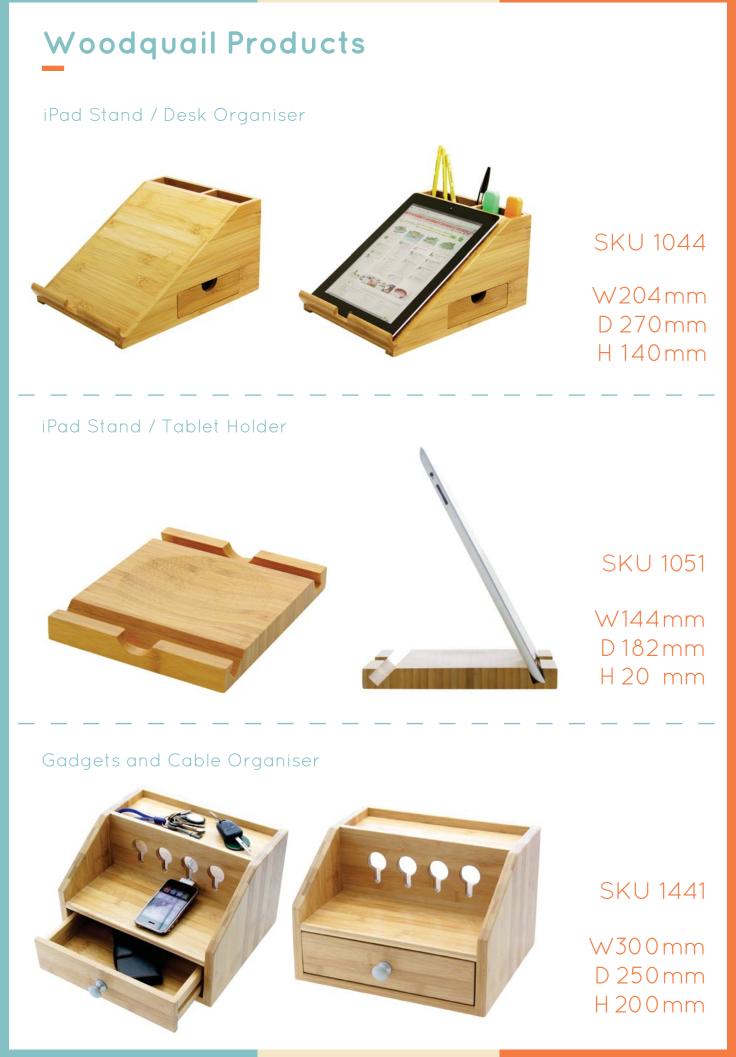

#### iPad Stand / Desk Organiser

SKU 1047 When Fully Extended W260mm D 120mm H 155mm

SKU 1050

W202mm

D 230 mm

H 180 mm

#### Phone Holder / iPhone Stand

#### SKU 1046

W157mm D64mm H51mm

#### Desk Stationary Box / Wall Mounted Organiser

#### SKU 1045

W320mm D125mm H230mm

Letter Rack

SKU 1069

W192mm D 103mm H 133mm