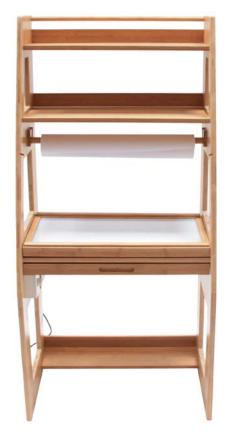

Environment, innovation, style - that's the formula.

Wonder Easel an LED painting and learning centre

SKU 1451

W670 mm D450 mm H 1400mm