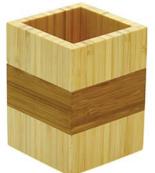

#### Revolving Desk Tidy

SKU 1055 <sup>Outer</sup> Edges W175mm D 175mm H 165mm

Pen Holder / Pencil Pot

#### SKU 1071

W70 mm D70 mm H140mm