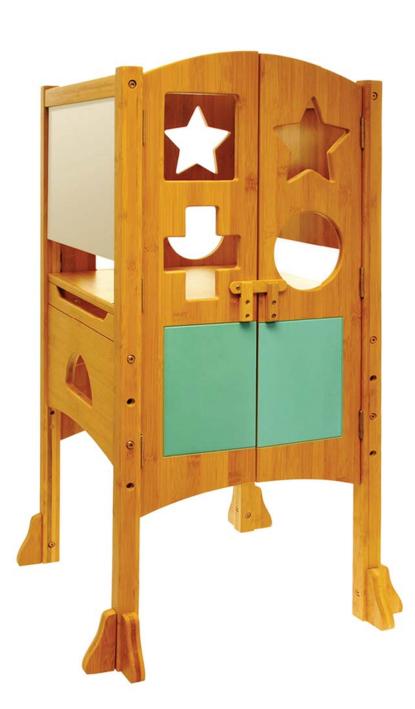

riginal technology – not the so-called hi-tech computer stuff, but the technology of nature, the first unsurpassed inventor. Bamboo is a durable and strong but flexible plant. We use these inherent qualities to your benefit, acting as a responsible middleman between you and the South-East Asian forests.

Environment, innovation, style - that's the formula.





Wonder Easel an LED painting and learning centre





SKU 1451

W670 mm D450 mm H 1400mm



#### Bathroom Shelves / Shoe Rack





SKU 1081

W605mm D 390mm H 820mm

#### Stackable Bookcase, 5 Bookshelves



SKU 1352

W800 mm D 295 mm H 1800mm

#### Bookcase, 5 Book Shelves







#### SKU 1353

W800 mm D 300 mm H 1800mm

#### Children's Arts and Crafts Table and Chairs

SKU 1354

W1200mm D 760 mm H 815 mm

#### Play Kitchen Turret





#### SKU 1355

W420mm D 450mm H 940mm

#### Bunk Bed Hanging Shelf





SKU 1445

W 702 mm D 220 mm H 1430 mm



#### Safe Bedside Table





SKU 1450

W450mm D 450mm H 610mm



#### Table Lamp

SKU 1447 Including Lampshade W 300 mm D 300 mm H 445 mm

#### Desktop Printer Stand





#### SKU 1439

W530mm D382mm H205mm

#### Sink Tidy Shelf

SKU 1364

W1111mm D 100 mm H 240 mm



# Woodquail Products Laptop Stand / Lap Desk Image: Sku 1058 product of the stand of the standown of the stando

#### iPad Stand / Desk Organiser





SKU 1047 When Fully Extended W260mm D 120mm H 155mm

SKU 1050

W202mm

D 230 mm

H 180 mm



#### Phone Holder / iPhone Stand



#### SKU 1046

W157mm D64mm H51mm

#### Desk Stationary Box / Wall Mounted Organiser





#### SKU 1045

W320mm D125mm H230mm

Letter