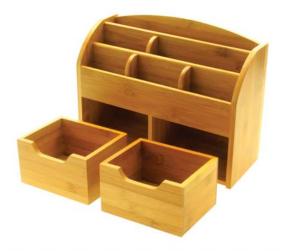

#### Desk Stationary Box / Wall Mounted Organiser

#### SKU 1045

W320mm D125mm H230mm

Letter Rack

SKU 1069

W192mm D 103mm H 133mm