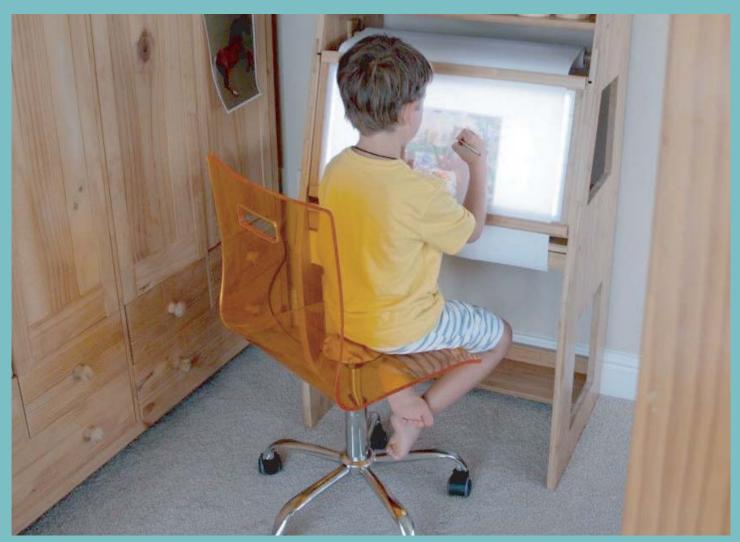

Environment, innovation, style - that's the formula.

Wonder Easel an LED painting and learning centre

SKU 1451

W670 mm D450 mm H 1400mm