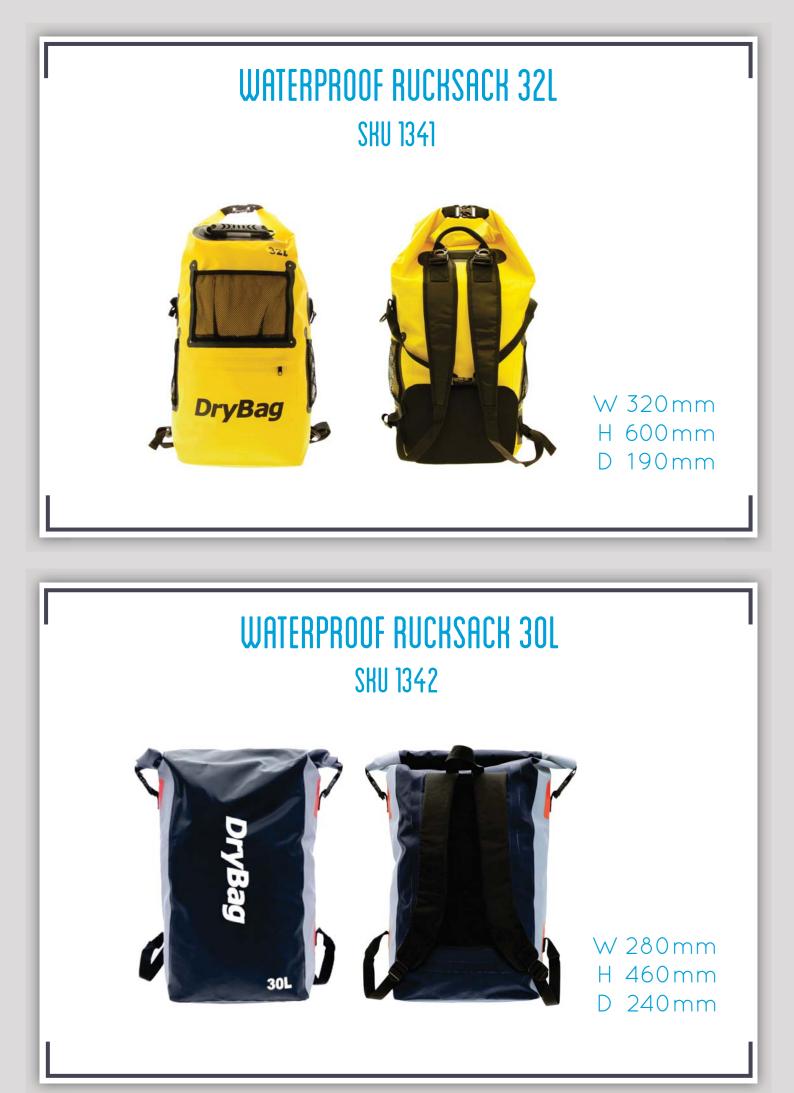

## Drybag

| Product Name              |      | Pg. | Product Name              |
|---------------------------|------|-----|---------------------------|
| Waterproof Rucksack 32L   | 1341 | 46  | Waterproof Rucksack 11.8L |
| Waterproof Rucksack 30L   | 1342 | 46  | Waterproof Rucksack 22L   |
| Waterproof Rucksack 28L   | 1369 | 47  | Waterproof Waist Bag 1.5L |
| Waterproof Rucksack 14.7L | 1370 | 47  | Waterproof Travel Bag 92L |