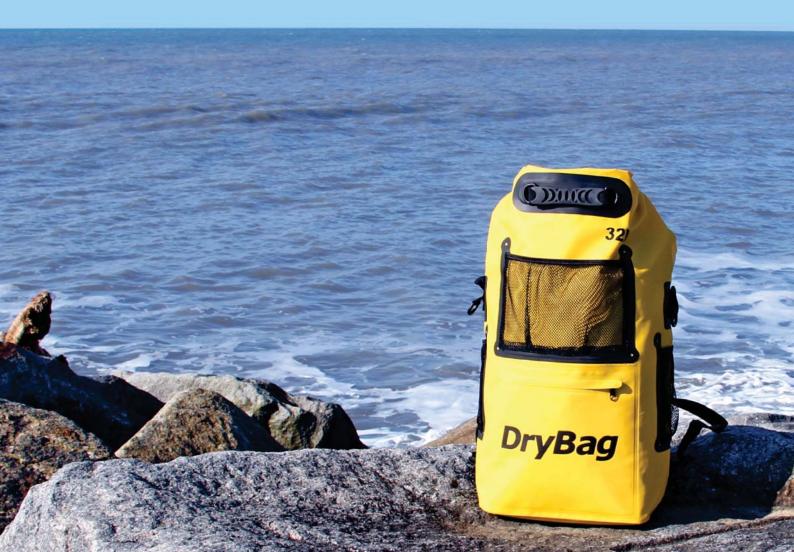

# Waterproof, not Risk - Averse

www.drybagtechnology.com

DryBag was inspired by stories of travel and adventure, but we wanted to give people the opportunity to explore the world with modern comfort strapped to their backs.

# 100% Waterproof

Our bags are 100% waterproof. We use a highly durable and flexible PVC material that is über water-resistant and dries extremely fast. We also employ an innovative thermo-welding technique that eliminates the possibility of any gaps where the material is joined together at the corners and edges of the bag.

Our bag sizes range from 1.5 litres to 92 litres and we have a variety of styles and colours – ranging from a bright yellow bulky number to a sleek neutral sporty rucksack - to suit various aesthetic preferences.