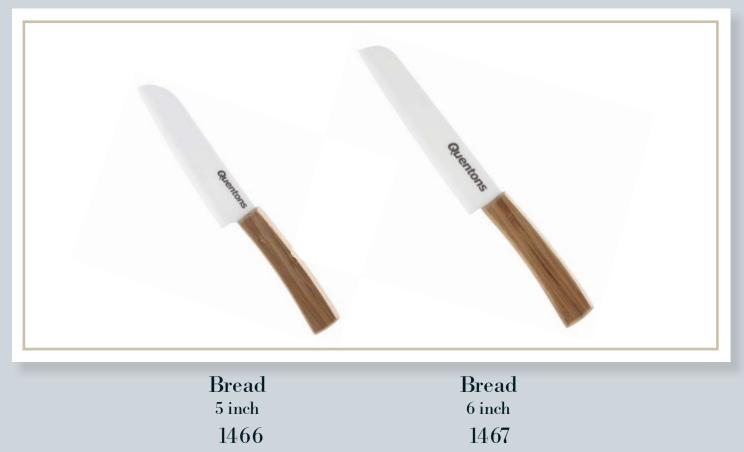

#### Bread

| Product Name                | SKU  | Pg. |
|-----------------------------|------|-----|
| Ceramic & Bamboo Paring 3"  | 1453 | 40  |
| Ceramic & Bamboo Paring 3"  | 1457 | 40  |
| Ceramic & Bamboo Paring 3"  | 1461 | 40  |
| Ceramic & Bamboo Paring 3"  | 1454 | 40  |
| Ceramic & Bamboo Paring 3"  | 1458 | 40  |
| Ceramic & Bamboo Paring 3"  | 1462 | 40  |
| Ceramic & Bamboo Utility 5" | 1463 | 40  |
| Ceramic & Bamboo Utility 5" | 1455 | 40  |
| Ceramic & Bamboo Utility 5" | 1459 | 40  |
| Ceramic & Bamboo Bread 5"   | 1466 | 41  |
| Ceramic & Bamboo Bread 6"   | 1467 | 41  |
| Ceramic & Bamboo Chef 6"    | 1456 | 41  |
| Ceramic & Bamboo Chef 6"    | 1460 | 41  |
| Ceramic & Bamboo Chef 6"    | 1464 | 41  |
| Ceramic & Bamboo Chef 7"    | 1465 | 41  |