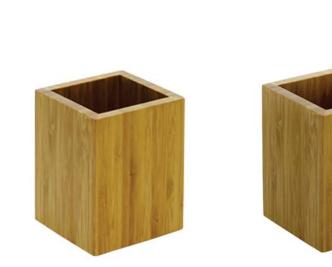

#### Diary Organiser

Waste Paper Bin

SKU 1080

W206mm D 206mm H 320mm

Kitchen Shleves Extender

SKU 1056 When Fully Extended W565mm D 200mm H 105mm