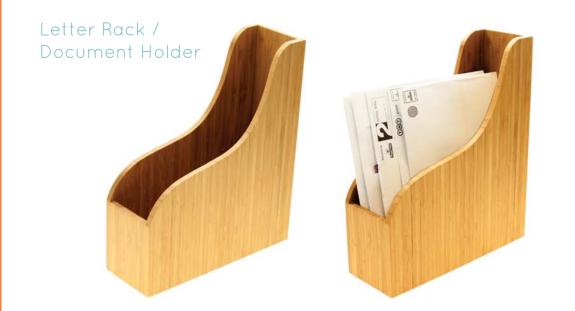

#### SKU 1070

W88.5mm D 255 mm H 297 mm

Wirebound Notebook

SKU 1075

W170mm D17 mm H210mm