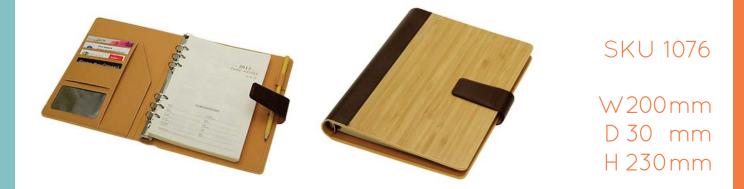

#### Diary Organiser

Waste Paper Bin

SKU 1080

W206mm D 206mm H 320mm

Kitchen Shleves Extender

SKU 1056 When Fully Extended W565mm D 200mm H 105mm