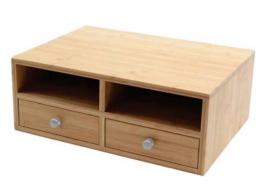

-East Asian forests.

Environment, innovation, style - that's the formula.





Wonder Easel an LED painting and learning centre





SKU 1451

W670 mm D450 mm H 1400mm



#### Bathroom Shelves / Shoe Rack





SKU 1081

W605mm D 390mm H 820mm

#### Stackable Bookcase, 5 Bookshelves



SKU 1352

W800 mm D 295 mm H 1800mm

#### Bookcase, 5 Book Shelves







#### SKU 1353

W800 mm D 300 mm H 1800mm

#### Children's Arts and Crafts Table and Chairs

SKU 1354

W1200mm D 760 mm H 815 mm

#### Play Kitchen Turret





#### SKU 1355

W420mm D 450mm H 940mm

#### Bunk Bed Hanging Shelf





SKU 1445

W 702 mm D 220 mm H 1430 mm



#### Safe Bedside Table





SKU 1450

W450mm D 450mm H 610mm



#### Table Lamp

SKU 1447 Including Lampshade W 300 mm D 300 mm H 445 mm

#### Desktop Printer Stand





#### SKU 1439

W530mm D382mm H205mm

#### Sink Tidy Shelf

SKU 1364

W1111mm D 100 mm H 240 mm



# Woodquail Products Laptop Stand / Lap Desk Image: Sku 1058 product of the stand of the standown of the stando

#### iPad Stand / Desk Organiser





SKU 1047 When Fully Extended W260mm D 120mm H 155mm

SKU 1050

W202mm

D 230 mm

H 180 mm



#### Phone Holder / iPhone Stand



#### SKU 1046

W157mm D64mm H51mm

#### Desk Stationary Box / Wall Mounted Organiser





#### SKU 1045

W320mm D125mm H230mm

Letter Rack





SKU 1069

W192mm D 103mm H 133mm

#### Note Holder



#### SKU 1067

W 95mm D 95mm H 35mm

#### Desk Organiser / Stationary Box



#### Desk Tidy / Stationary Box





#### SKU 1054

W242mm D 117mm H 145mm

#### Revolving Desk Tidy





SKU 1055 <sup>Outer</sup> Edges W175m