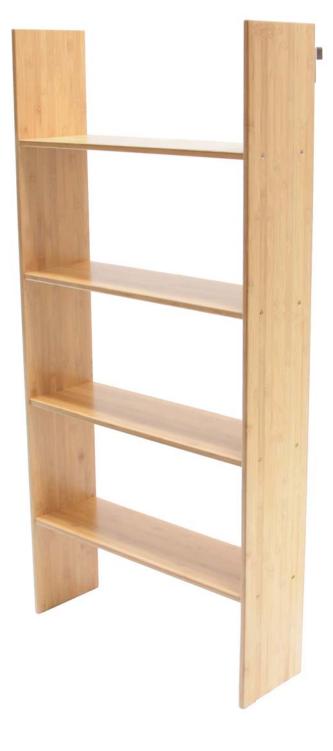

#### Stackable Bookcase, 5 Bookshelves

SKU 1352

W800 mm D 295 mm H 1800mm

#### Bookcase, 5 Book Shelves

#### SKU 1353

W800 mm D 300 mm H 1800mm