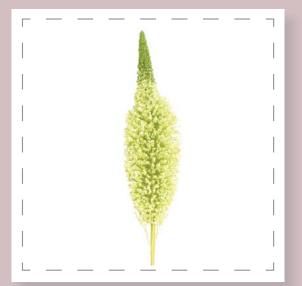

# **Saffron Stem Products**

Pink Rose 1476

Foxtail Lily 1471

Fox Tail Spray 1479

White Magnolia 1469

White Kapok Spray 1473