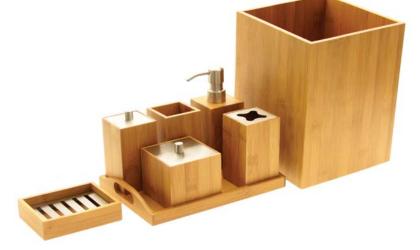

#### Bathroom Accessories Set

SKU 1078 Everything Included W567mm D 195mm H 250mm

| Product Name                             | SKU  | Pg. |
|------------------------------------------|------|-----|
| Desk Organiser / Stationary Box          | 1054 | 19  |
| Revolving Desk Tidy                      | 1055 | 20  |
| Pen Holder / Pencil Pot                  | 1071 | 20  |
| Pen Holder / Pencil Box                  | 1072 | 20  |
| Pen Holder / Pencil Box                  | 1073 | 21  |
| Business Card Holder                     | 1065 | 21  |
| Business Card Holder Box                 | 1066 | 21  |
| Letter Rack / Paper Tray                 | 1068 | 22  |
| Letter Rack / Document Holder            | 1070 | 22  |
| Wirebound Notebook                       | 1075 | 22  |
| Diary Organiser                          | 1076 | 23  |
| Waste Paper Bin                          | 1080 | 23  |
| Kitchen Shelves Extender                 | 1056 | 23  |
| Expandable Drawer Organiser              | 1048 | 24  |
| Adjustable Drawer Organiser              | 1052 | 24  |
| Expandable Flatware and Drawer Organiser | 1057 | 24  |
| Expandable Flatware and Drawer Organiser | 1059 | 25  |
| Tea Box / Tea Caddy (4 compartments)     | 1049 | 25  |
| Tea Box / Tea Caddy (8 compartments)     | 1053 | 25  |
| Magnetic Knife Holder                    | 1363 | 26  |
| Knife Block                              | 1222 | 26  |
| Glass Jars, 3 Pieces                     | 1079 | 26  |
| Foldable Fruit Basket                    | 1082 | 27  |
| Digital Bathroom Scales                  | 1077 | 27  |
| Bathroom Accessories Set                 | 1078 | 27  |