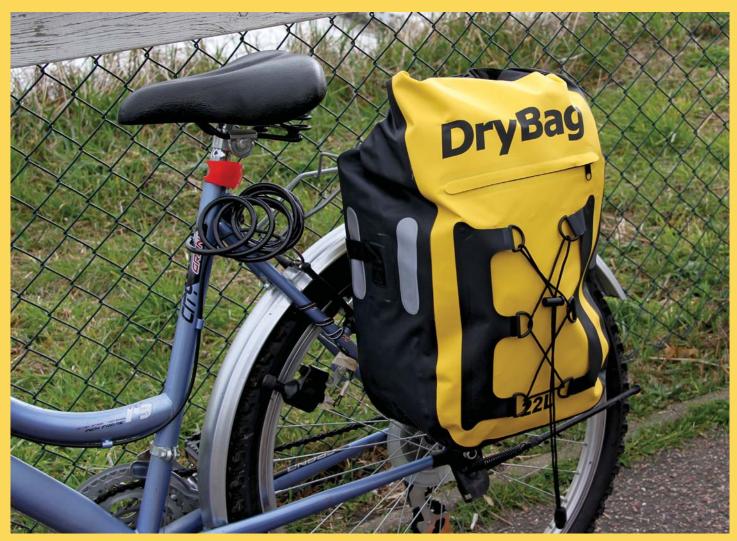

We recognise that for every adventure you need a slightly different bag, whether that be in size or function. Our wide range of bags means that you're guaranteed to find the right bag for your travel needs and purposes.

Our bag sizes range from 1.5 litres to 92 litres and we have a variety of styles and colours – ranging from a bright yellow bulky number to a sleek neutral sporty rucksack - to suit various aesthetic preferences.