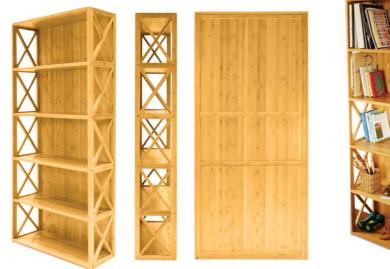

#### Stackable Bookcase, 5 Bookshelves

SKU 1352

W800 mm D 295 mm H 1800mm

#### Bookcase, 5 Book Shelves

#### SKU 1353

W800 mm D 300 mm H 1800mm