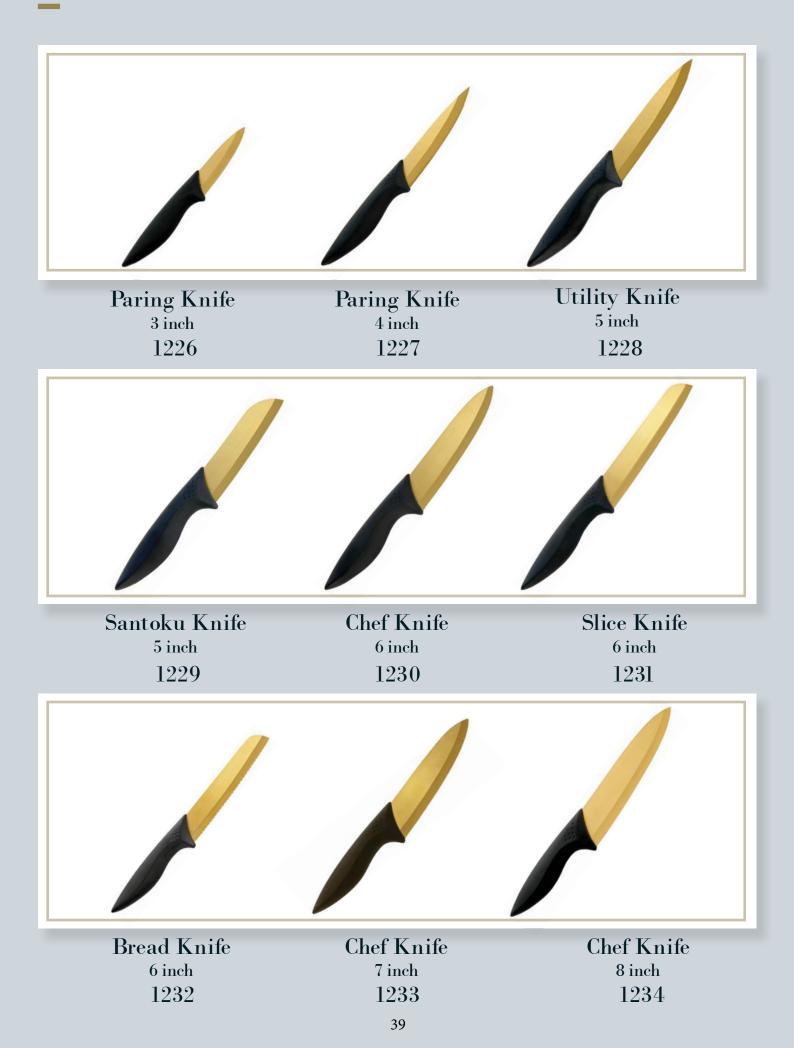

## Quentons Knives - Damascus Range

| Paring   | Universal | Chef   | Carving | Bread  |
|----------|-----------|--------|---------|--------|
| 3.5 inch | 6 inch    | 8 inch | 8 inch  | 8 inch |
| 1376     | 1375      | 1372   | 1373    | 1374   |

# Quentons

| Product Name          | SKU  | Pg. | Pro  |
|-----------------------|------|-----|------|
| Damascus Paring 3.5"  | 1376 | 38  | Cera |
| Damascus Universal 6" | 1375 | 38  | Cera |
| Damascus Chef 8"      | 1372 | 38  | Cera |
| Damascus Carving 8"   | 1373 | 38  | Cera |
| Damascus Bread 8"     | 1374 | 38  | Cera |
| Ceramic Knife Set     | 1225 | 38  | Cera |
| Ceramic Scissors      | 1235 | 38  | Cera |
| Ceramic Paring 3"     | 1226 | 39  | Cera |
| Ceramic Paring 4"     | 1227 | 39  | Cera |
| Ceramic Utility 5"    | 1228 | 39  | Cera |
| Ceramic Santoku 5"    | 1229 | 39  | Cera |
| Ceramic Chef 6"       | 1230 | 39  | Cera |
| Ceramic Slice 6"      | 1231 | 39  | Cera |
| Ceramic Bread 6"      | 1232 | 39  | Cera |
| Ceramic Chef 7"       | 1233 | 39  | Cera |
| Ceramic Chef 8"       | 1234 | 39  |      |