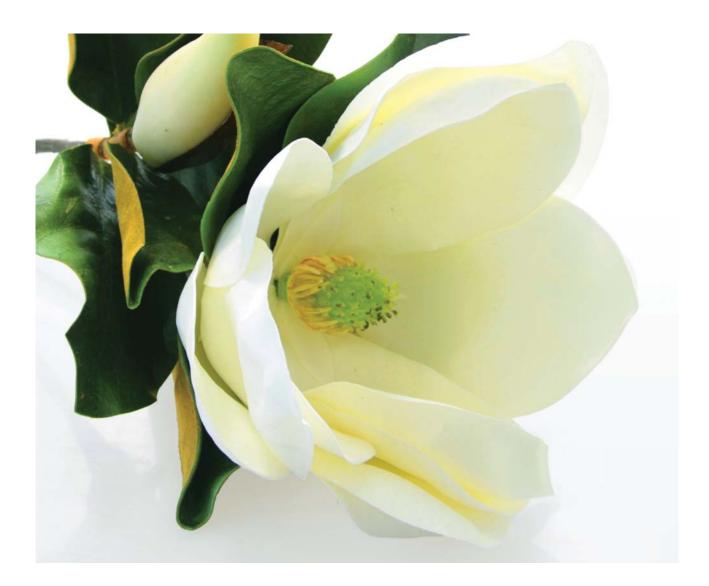

# **Saffron Stem Products**

Pink Rose 1476

Foxtail Lily 1471

Fox Tail Spray 1479

White Magnolia 1469

White Kapok Spray 1473