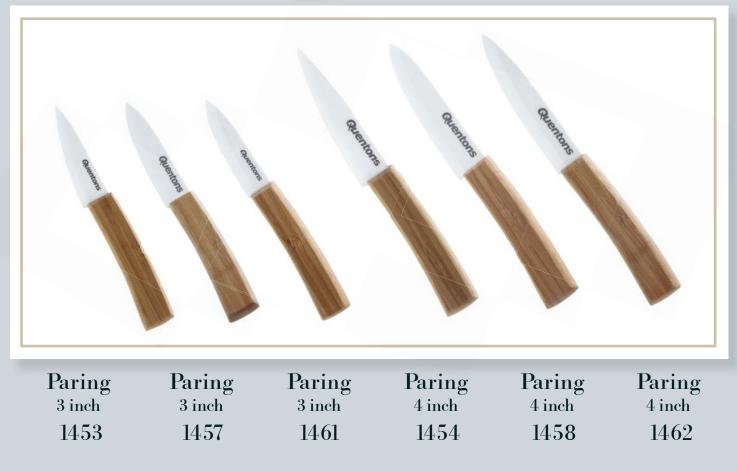

## Quentons Knives - Ceramic with Bamboo Handle

### Paring

| Product Name                | SKU  | Pg. |
|-----------------------------|------|-----|
| Ceramic & Bamboo Paring 3"  | 1453 | 40  |
| Ceramic & Bamboo Paring 3"  | 1457 | 40  |
| Ceramic & Bamboo Paring 3"  | 1461 | 40  |
| Ceramic & Bamboo Paring 3"  | 1454 | 40  |
| Ceramic & Bamboo Paring 3"  | 1458 | 40  |
| Ceramic & Bamboo Paring 3"  | 1462 | 40  |
| Ceramic & Bamboo Utility 5" | 1463 | 40  |
| Ceramic & Bamboo Utility 5" | 1455 | 40  |
| Ceramic & Bamboo Utility 5" | 1459 | 40  |
| Ceramic & Bamboo Bread 5"   | 1466 | 41  |
| Ceramic & Bamboo Bread 6"   | 1467 | 41  |
| Ceramic & Bamboo Chef 6"    | 1456 | 41  |
| Ceramic & Bamboo Chef 6"    | 1460 | 41  |
| Ceramic & Bamboo Chef 6"    | 1464 | 41  |
| Ceramic & Bamboo Chef 7"    | 1465 | 41  |