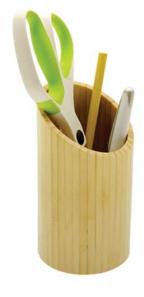

#### Revolving Desk Tidy

SKU 1055 <sup>Outer</sup> Edges W175mm D 175mm H 165mm

Pen Holder / Pencil Pot

#### SKU 1071

W70 mm D70 mm H140mm