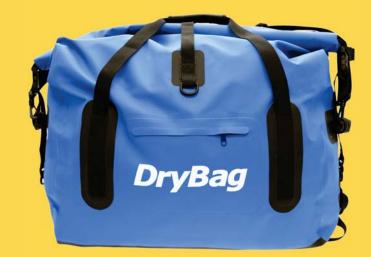

# Waterproof, not Risk - Averse

www.drybagtechnology.com

DryBag was inspired by stories of travel and adventure, but we wanted to give people the opportunity to explore the world with modern comfort strapped to their backs.

# 100% Waterproof

Our bags are 100% waterproof. We use a highly durable and flexible PVC material that is über water-resistant and dries extremely fast. We also employ an innovative thermo-welding technique that eliminates the possibility of any gaps where the material is joined together at the corners and edges of the bag.