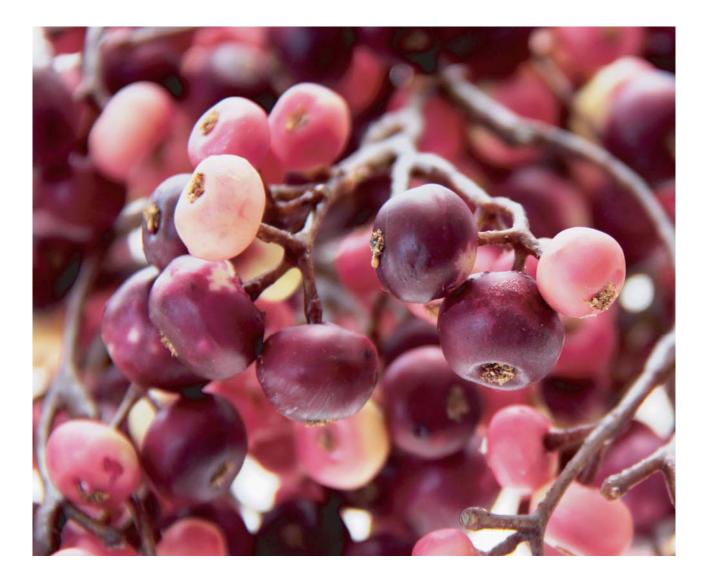

### Saffron Stem

| Product Name     |      | Pg. |
|------------------|------|-----|
| White Calla Lily | 1468 | 32  |
| Berries          | 1470 | 32  |
| Pink Anthurium   | 1472 | 32  |
| White Rose       | 1475 | 32  |
| Pink Rose        | 1476 | 33  |