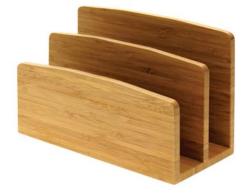

#### SKU 1045

W320mm D125mm H230mm

Letter Rack

SKU 1069

W192mm D 103mm H 133mm

#### SKU 1066

W110mm D 70mm H 47mm

Letter Rack / Paper Tray

SKU 1068

W252mm D 305mm H 62 mm