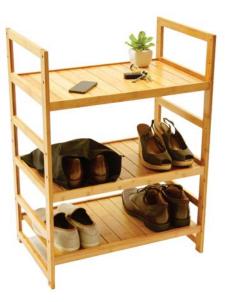

ly make products for the modern home made from bamboo.

Woodquail's underlying principle is simplicity. Modern life can be more stressful than it needs to be and our aim is to provide a little help along the way. Woodquail is about creating stylish products with simple applications.

We are interested in original technology – not the so-called hi-tech computer stuff, but the technology of nature, the first unsurpassed inventor. Bamboo is a durable and strong but flexible plant. We use these inherent qualities to your benefit, acting as a responsible middleman between you and the South-East Asian forests.

Environment, innovation, style - that's the formula.





Wonder Easel an LED painting and learning centre





SKU 1451

W670 mm D450 mm H 1400mm



#### Bathroom Shelves / Shoe Rack





SKU 1081

W605mm D 390mm H 820mm

#### Stackable Bookcase, 5 Bookshelves



SKU 1352

W800 mm D 295 mm H 1800mm

#### Bookcase, 5 Book Shelves







#### SKU 1353

W800 mm D 300 mm H 1800mm

#### Children's Arts and Crafts Table and Chairs

SKU 1354

W1200mm D 760 mm H 815 mm

#### Play Kitchen Turret





#### SKU 1355

W420mm D 450mm H 940mm

#### Bunk Bed Hanging Shelf





SKU 1445

W 702 mm D 220 mm H 1430 mm



#### Safe Bedside Table





SKU 1450

W450mm D 450mm H 610mm



#### Table Lamp

SKU 1447 Including Lampshade W 300 mm D 300 mm H 445 mm

#### Desktop Printer Stand





#### SKU 1439

W530mm D382mm H205mm

#### Sink Tidy Shelf

SKU 1364

W1111mm D 100 mm H 240 mm



# Woodquail Products Laptop Stand / Lap Desk Image: Sku 1058 product of the stand of the standown of the st