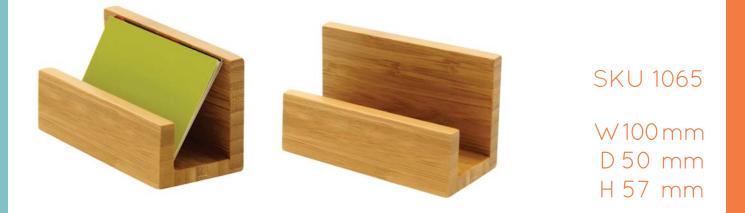

#### Business Card Holder Box

#### SKU 1066

W110mm D 70mm H 47mm

Letter Rack / Paper Tray

SKU 1068

W252mm D 305mm H 62 mm