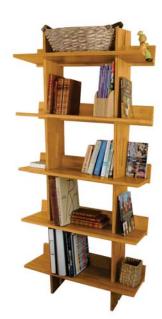

s to be and our aim is to provide a little help along the way. Woodquail is about creating stylish products with simple applications.

We are interested in original technology – not the so-called hi-tech computer stuff, but the technology of nature, the first unsurpassed inventor. Bamboo is a durable and strong but flexible plant. We use these inherent qualities to your benefit, acting as a responsible middleman between you and the South-East Asian forests.

Environment, innovation, style - that's the formula.





Wonder Easel an LED painting and learning centre





SKU 1451

W670 mm D450 mm H 1400mm



#### Bathroom Shelves / Shoe Rack





SKU 1081

W605mm D 390mm H 820mm

#### Stackable Bookcase, 5 Bookshelves



SKU 1352

W800 mm D 295 mm H 1800mm

#### Bookcase, 5 Book Shelves







#### SKU 1353

W800 mm D 300 mm H 1800mm

#### Children's Arts and Crafts Table and Chairs

SKU 1354

W1200mm D 760 mm H 815 mm

#### Play Kitchen Turret





#### SKU 1355

W420mm D 450mm H 940mm

#### Bunk Bed Hanging Shelf





SKU 1445

W 702 mm D 220 mm H 1430 mm



#### Safe Bedside Table





SKU 1450

W450mm D 450mm H 610mm



#### Table Lamp

SKU 1447 Including Lampshade W 300 mm D 300 mm H 445 mm

#### Desktop Printer Stand





#### SKU 1439

W530mm D382mm H205mm

#### Sink Tidy Shelf

SKU 1364

W1111mm D 100 mm H 240 mm



# Woodquail Products Laptop Stand / Lap Desk Image: Sku 1058 product of the stand of the standown of the stando

#### iPad Stand / Desk Organiser





SKU 1047 When Fully Extended W260mm D 120mm H 155mm

SKU 1050

W202mm

D 230 mm

H 180 mm



#### Phone Ho