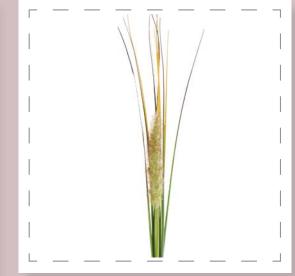

# **Saffron Stem Products**

Pink Rose 1476

Foxtail Lily 1471

Fox Tail Spray 1479

White Magnolia 1469

White Kapok Spray 1473