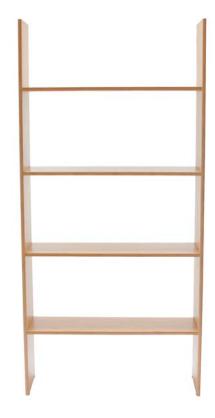

#### Stackable Bookcase, 5 Bookshelves

SKU 1352

W800 mm D 295 mm H 1800mm

#### Bookcase, 5 Book Shelves

#### SKU 1353

W800 mm D 300 mm H 1800mm