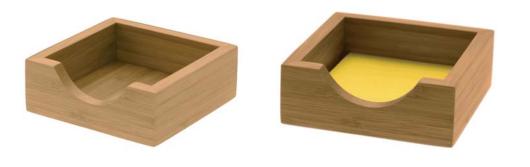

#### Diary Organiser

Waste Paper Bin

SKU 1080

W206mm D 206mm H 320mm

Kitchen Shleves Extender

SKU 1056 When Fully Extended W565mm D 200mm H 105mm