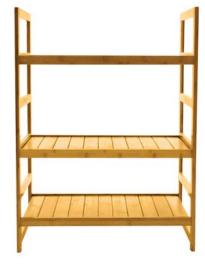

mply make products for the modern home made from bamboo.

Woodquail's underlying principle is simplicity. Modern life can be more stressful than it needs to be and our aim is to provide a little help along the way. Woodquail is about creating stylish products with simple applications.

We are interested in original technology – not the so-called hi-tech computer stuff, but the technology of nature, the first unsurpassed inventor. Bamboo is a durable and strong but flexible plant. We use these inherent qualities to your benefit, acting as a responsible middleman between you and the South-East Asian forests.

Environment, innovation, style - that's the formula.





Wonder Easel an LED painting and learning centre





SKU 1451

W670 mm D450 mm H 1400mm



#### Bathroom Shelves / Shoe Rack





SKU 1081

W605mm D 390mm H 820mm

#### Stackable Bookcase, 5 Bookshelves



SKU 1352

W800 mm D 295 mm H 1800mm

#### Bookcase, 5 Book Shelves







#### SKU 1353

W800 mm D 300 mm H 1800mm

#### Children's Arts and Crafts Table and Chairs

SKU 1354

W1200mm D 760 mm H 815 mm

#### Play Kitchen Turret





#### SKU 1355

W420mm D 450mm H 940mm

#### Bunk Bed Hanging Shelf





SKU 1445

W 702 mm D 220 mm H 1430 mm



#### Safe Bedside Table





SKU 1450

W450mm D 450mm H 610mm



#### Table Lamp

SKU 1447 Including Lampshade W 300 mm D 300 mm H 445 mm

#### Desktop Printer Stand





#### SKU 1439

W530mm D382mm H205mm

#### Sink Tidy Shelf

SKU 1364

W1111mm D 100 mm H 240 mm



# Woodquail Products Laptop Stand / Lap Desk Image: Sku 1058 product of the stand of the standown of the