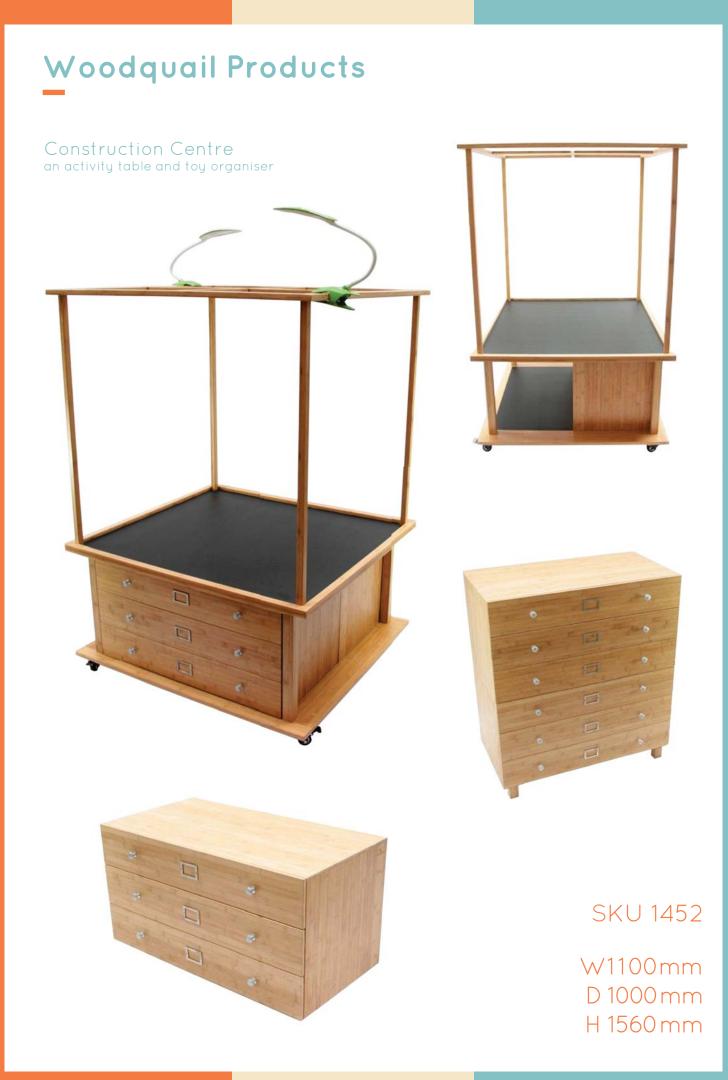

Environment, innovation, style - that's the formula.

Wonder Easel an LED painting and learning centre

SKU 1451

W670 mm D450 mm H 1400mm