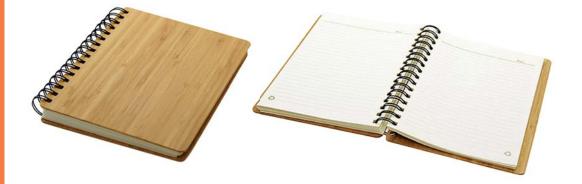

#### SKU 1070

W88.5mm D 255 mm H 297 mm

Wirebound Notebook

SKU 1075

W170mm D17 mm H210mm