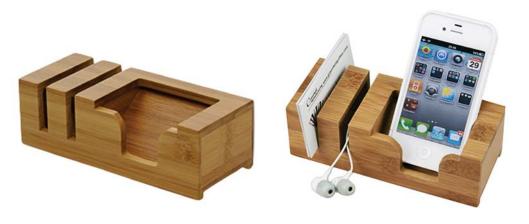

mm D 300 mm H 1800mm

#### Children's Arts and Crafts Table and Chairs

SKU 1354

W1200mm D 760 mm H 815 mm

#### Play Kitchen Turret





#### SKU 1355

W420mm D 450mm H 940mm

#### Bunk Bed Hanging Shelf





SKU 1445

W 702 mm D 220 mm H 1430 mm



#### Safe Bedside Table





SKU 1450

W450mm D 450mm H 610mm



#### Table Lamp

SKU 1447 Including Lampshade W 300 mm D 300 mm H 445 mm

#### Desktop Printer Stand





#### SKU 1439

W530mm D382mm H205mm

#### Sink Tidy Shelf

SKU 1364

W1111mm D 100 mm H 240 mm



# Woodquail Products Laptop Stand / Lap Desk Image: Sku 1058 product of the stand of the standown of the stando

#### iPad Stand / Desk Organiser





SKU 1047 When Fully Extended W260mm D 120mm H 155mm

SKU 1050

W202mm

D 230 mm

H 180 mm



#### Phone Holder / iPhone Stand



#### SKU 1046

W157mm D64mm H51mm

#### Desk Stationary Box / Wall Mounted Organiser





#### SKU 1045

W320mm D125mm H230mm

Letter Rack





SKU 1069

W192mm D 103mm H 133mm

#### Note Holder



#### SKU 1067

W 95mm D 95mm H 35mm

#### Desk Organiser / Stationary Box



#### Desk Tidy / Stationary Box





#### SKU 1054

W242mm D 117mm H 145mm

#### Revolving Desk Tidy





SKU 1055 <sup>Outer</sup> Edges W175mm D 175mm H 165mm

Pen Holder / Pencil Pot





#### SKU 1071

W70 mm D70 mm H140mm

#### Pen Holder / Pencil Box





SKU 1072

W75 mm D75 mm H 102mm

#### Pen Holder / Pencil Box



#### SKU 1073

W75 mm D75 mm H 102mm

Business Card Holder



#### Business Card Holder Box





#### SKU 1066

W110mm D 70mm H 47mm

Letter Rack / Paper Tray



SKU 1068

W252mm D 305mm H 62 mm