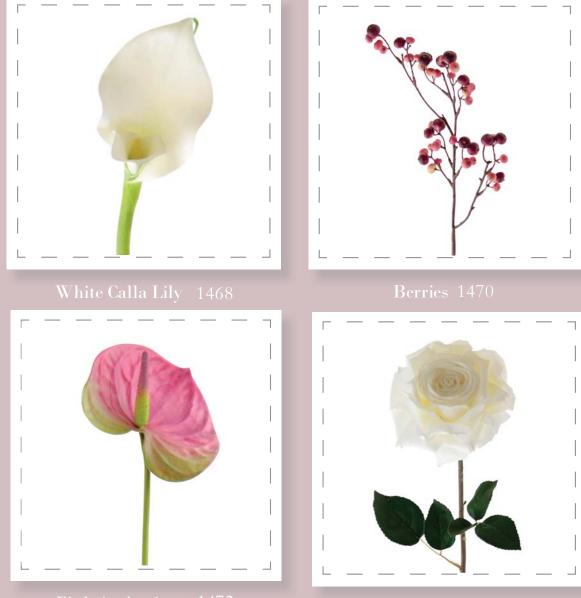

### Saffron Stem

| Product Name     |      | Pg. |
|------------------|------|-----|
| White Calla Lily | 1468 | 32  |
| Berries          | 1470 | 32  |
| Pink Anthurium   | 1472 | 32  |
| White Rose       | 1475 | 32  |
| Pink Rose        | 1476 | 33  |